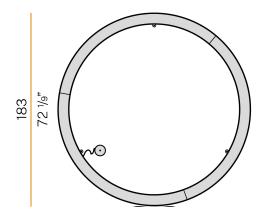

RMANCE | 850°                     |
| PACKING DIMENSIONS         | 200,0 x 25,0 x 200,0 cm  |
|                            |                          |



Suspension lighting fixture for interiors, with direct and indirect light emission. Pickled sheet metal structure in polyacrylic paint.

Aluminium dissipation plates.

Aluminium and pickled sheet metal covers in white or black polyacrylic paint, or with gold leaf coating.

Diffusers in modelled polycarbonate with opaline finish.

Suspension kit with griplocks and 5m (196,9") long steel cables.

5m (196,9") long power cable in transparent PVC.

Power canopy with galvanized sheet metal ceiling bracket and pickled sheet metal  $\,$ covering in white or black polyacrylic paint, or with gold leaf coating.







#### **Technical drawing**





#### Polar diagram



<u>cd/klm</u> C0 - C180 - - - C90 - C270

# **PANZERI**

# Golden Ring

#### Accessories / power supply and fixing

M8121-3

Canopy for power supply and to join 3 steel cables.