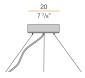

irect and indirect light emission. Pickled sheet metal structure in polyacrylic paint.

Aluminium dissipation plates.

Aluminium and pickled sheet metal covers in white or black polyacrylic paint, or with gold leaf coating.

Diffusers in modelled polycarbonate with opaline finish.

Suspension kit with griplocks and 5m (196,9") long steel cables.

5m (196,9") long power cable in transparent PVC.

Power canopy with galvanized sheet metal ceiling bracket and pickled sheet metal  $\,$ covering in white or black polyacrylic paint, or with gold leaf coating.







#### **Technical drawing**





#### Polar diagram



<u>cd/klm</u> C0 - C180 - - - C90 - C270

# **PANZERI**

# Golden Ring

#### Accessories / power supply and fixing

M8121-3

Canopy for power supply and to join 3 steel cables.