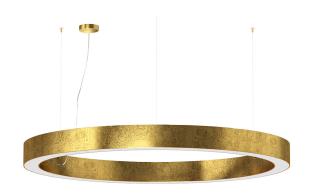

### Golden Ring

220-240V AC dimmable (DALI/Push DIM)

Suspension lighting fixture for interiors, with direct and indirect light emission. Pickled sheet metal structure in polyacrylic paint.

Aluminium dissipation plates.

Aluminium and pickled sheet metal covers in white or black polyacrylic paint, or with gold leaf coating.

Diffusers in modelled polycarbonate with opaline finish.

Suspension kit with griplocks and 5m (196,9") long steel cables.

5m (196,9") long power cable in transparent PVC.

Power canopy with galvanized sheet metal ceiling bracket and pickled sheet metal  $\,$ covering in white or black polyacrylic paint, or with gold leaf coating.