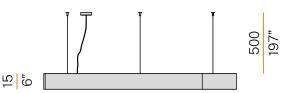

FORMANCE | 850°                     |
| PACKING DIMENSIONS         | 200,0 x 25,0 x 200,0 cm  |
|                            |                          |



Suspension lighting fixture for interiors, with direct and indirect light emission. Pickled sheet metal structure in polyacrylic paint.

Aluminium dissipation plates.

Aluminium and pickled sheet metal covers in white or black polyacrylic paint, or with gold leaf coating.

Diffusers in modelled polycarbonate with opaline finish.

Suspension kit with griplocks and 5m (196,9") long steel cables.

5m (196,9") long power cable in transparent PVC.

Power canopy with galvanized sheet metal ceiling bracket and pickled sheet metal  $\,$ covering in white or black polyacrylic paint, or with gold leaf coating.







#### **Technical drawing**





#### Polar diagram



<u>cd/klm</u> C0 - C180 - - - C90 - C270

# **PANZERI**

# Golden Ring

#### Accessories / power supply and fixing

M8121-3

Canopy for power supply and to join 3 steel cables.