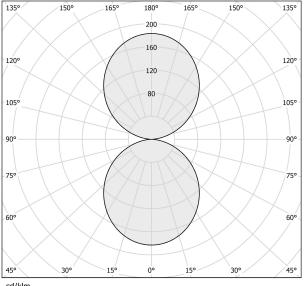

|
| PACKING DIMENSIONS         | 200,0 x 25,0 x 200,0 cm  |
|                            |                          |



Suspension lighting fixture for interiors, with direct and indirect light emission. Pickled sheet metal structure in polyacrylic paint.

Aluminium dissipation plates.

Aluminium and pickled sheet metal covers in white or black polyacrylic paint, or with gold leaf coating.

Diffusers in modelled polycarbonate with opaline finish.

Suspension kit with griplocks and 5m (196,9") long steel cables.

5m (196,9") long power cable in transparent PVC.

Power canopy with galvanized sheet metal ceiling bracket and pickled sheet metal  $\,$ covering in white or black polyacrylic paint, or with gold leaf coating.







#### **Technical drawing**





#### Polar diagram



<u>cd/klm</u> C0 - C180 - - - C90 - C270

# **PANZERI**

# Golden Ring

#### Accessories / power supply and fixing

M8121-3

Canopy for power supply and to join 3 steel cables.