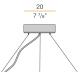

irect and indirect light emission. Pickled sheet metal structure in polyacrylic paint.

Aluminium dissipation plates.

Aluminium and pickled sheet metal covers in white or black polyacrylic paint, or with gold leaf coating.

Diffusers in modelled polycarbonate with opaline finish.

Suspension kit with griplocks and 5m (196,9") long steel cables.

5m (196,9") long power cable in transparent PVC.

Power canopy with galvanized sheet metal ceiling bracket and pickled sheet metal  $\,$ covering in white or black polyacrylic paint, or with gold leaf coating.







#### **Technical drawing**





#### Polar diagram



<u>cd/klm</u> C0 - C180 - - - C90 - C270

# **PANZERI**

# Golden Ring

#### Accessories / power supply and fixing

M8102-3

Canopy for power supply and to join 3 steel cables.