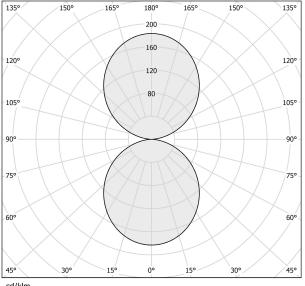

|
| PACKING DIMENSIONS         | 200,0 x 25,0 x 200,0 cm  |
|                            |                          |



Suspension lighting fixture for interiors, with direct and indirect light emission. Pickled sheet metal structure in polyacrylic paint.

Aluminium dissipation plates.

Aluminium and pickled sheet metal covers in white or black polyacrylic paint, or with gold leaf coating.

Diffusers in modelled polycarbonate with opaline finish.

Suspension kit with griplocks and 5m (196,9") long steel cables.

5m (196,9") long power cable in transparent PVC.

Power canopy with galvanized sheet metal ceiling bracket and pickled sheet metal  $\,$ covering in white or black polyacrylic paint, or with gold leaf coating.







#### **Technical drawing**





#### Polar diagram



<u>cd/klm</u> C0 - C180 - - - C90 - C270

# **PANZERI**

# Golden Ring

#### Accessories / power supply and fixing

M8102-3

Canopy for power supply and to join 3 steel cables.