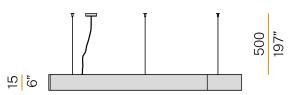

FORMANCE | 850°                     |
| PACKING DIMENSIONS         | 200,0 x 25,0 x 200,0 cm  |
|                            |                          |



Suspension lighting fixture for interiors, with direct and indirect light emission. Pickled sheet metal structure in polyacrylic paint.

Aluminium dissipation plates.

Aluminium and pickled sheet metal covers in white or black polyacrylic paint, or with gold leaf coating.

Diffusers in modelled polycarbonate with opaline finish.

Suspension kit with griplocks and 5m (196,9") long steel cables.

5m (196,9") long power cable in transparent PVC.

Power canopy with galvanized sheet metal ceiling bracket and pickled sheet metal  $\,$ covering in white or black polyacrylic paint, or with gold leaf coating.







#### **Technical drawing**





#### Polar diagram



<u>cd/klm</u> C0 - C180 - - - C90 - C270

# **PANZERI**

# Golden Ring

#### Accessories / power supply and fixing

M8102-3

Canopy for power supply and to join 3 steel cables.