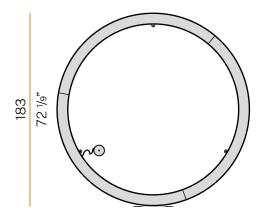

RMANCE | 850°                     |
| PACKING DIMENSIONS         | 200,0 x 25,0 x 200,0 cm  |
|                            |                          |



Suspension lighting fixture for interiors, with direct and indirect light emission. Pickled sheet metal structure in polyacrylic paint.

Aluminium dissipation plates.

Aluminium and pickled sheet metal covers in white or black polyacrylic paint, or with gold leaf coating.

Diffusers in modelled polycarbonate with opaline finish.

Suspension kit with griplocks and 5m (196,9") long steel cables.

5m (196,9") long power cable in transparent PVC.

Power canopy with galvanized sheet metal ceiling bracket and pickled sheet metal  $\,$ covering in white or black polyacrylic paint, or with gold leaf coating.







#### **Technical drawing**





#### Polar diagram



<u>cd/klm</u> C0 - C180 - - - C90 - C270

# **PANZERI**

# Golden Ring

#### Accessories / power supply and fixing

M8102-3

Canopy for power supply and to join 3 steel cables.