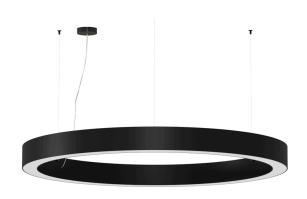

### Golden Ring

220-240V AC dimmable (DALI/Push DIM)

Suspension lighting fixture for interiors, with direct and indirect light emission. Pickled sheet metal structure in polyacrylic paint.

Aluminium dissipation plates.

Aluminium and pickled sheet metal covers in white or black polyacrylic paint, or with gold leaf coating.

Diffusers in modelled polycarbonate with opaline finish.

Suspension kit with griplocks and 5m (196,9") long steel cables.

5m (196,9") long power cable in transparent PVC.

Power canopy with galvanized sheet metal ceiling bracket and pickled sheet metal  $\,$ covering in white or black polyacrylic paint, or with gold leaf coating.