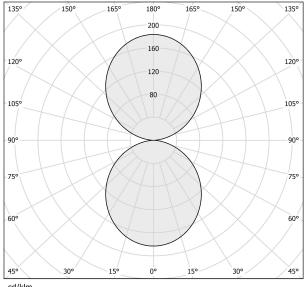

# PANZERI

### Golden Ring

220-240V AC dimmable (DALI/Push DIM) L08101.300.0402

Pickled sheet metal structure in polyacrylic paint. Aluminium dissipation plates. Aluminium and pickled sheet metal covers in white or black polyacrylic paint, or with gold leaf coating. Diffusers in modelled polycarbonate with opaline finish. Suspension kit with griplocks and 5m (196,9") long steel cables. 5m (196,9") long power cable in transparent PVC. Power canopy with galvanized sheet metal ceiling bracket and pickled sheet metal

Suspension lighting fixture for interiors, with direct and indirect light emission.

Power canopy with galvanized sheet metal ceiling bracket and pickled sheet metal covering in white or black polyacrylic paint, or with gold leaf coating.

#### Polar diagram

white



<u>cd/klm</u> <u>C0 - C180</u> - - - C90 - C270

### Data sheet

| CODE                       | L08101.300.0402          |
|----------------------------|--------------------------|
| SYSTEM POWER CONSUMPTION   | 370W                     |
| EFFICACY                   | 70.72lm/W                |
| LIGHT SOURCE               | LED                      |
| LIGHT SOURCE LIFETIME      | L80 (B20) 80.000h        |
| COLOUR TEMPERATURE         | 3000K Ra>90              |
| LIGHT DISTRIBUTION         | diffused                 |
| POWER SUPPLY               | 220-240V AC              |
| FREQUENCY                  | 50/60Hz                  |
| ELECTRICAL CONFIGURATION   | dimmable (DALI/Push DIM) |
| DRIVER                     | integrated included      |
| NOMINAL LUMINOUS FLUX      | 52387l