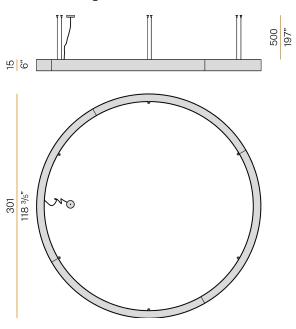

|
| POWER SUPPLY               | 220-240V AC              |
| FREQUENCY                  | 50/60Hz                  |
| ELECTRICAL CONFIGURATION   | dimmable (DALI/Push DIM) |
| DRIVER                     | integrated included      |
| NOMINAL LUMINOUS FLUX      | 52387lm                  |
| LUMEN OUTPUT               | 26166lm                  |
| EFFICIENCY                 | 49.9%                    |
| WEIGHT                     | 41,48 Kg                 |
| PROTECTION DEGREE          | IP40                     |
| COLOUR TOLLERANCES         | SDCM 3                   |
| GLOW WIRE TEST PERFORMANCE | 850°                     |
| PACKING DIMENSIONS         | 312,0 x 40,0 x 180,0 cm  |
|                            |                          |

# CE ERE 🗵

#### Technical drawing



## PANZERI

### Golden Ring

### Accessories / power supply and fixing

M8101-6

Canopy for power supply and to join 6 steel cables.