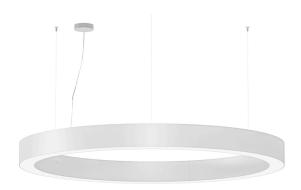

Suspension lighting fixture for interiors, with direct and indirect light emission. Pickled sheet metal structure in polyacrylic paint. Aluminium dissipation plates. Aluminium and pickled sheet metal covers in white or black polyacrylic paint, or with gold leaf coating. Diffusers in modelled polycarbonate with opaline finish. Suspension kit with griplocks and 5m (196,9") long steel cables. 5m (196,9") long power cable in transparent PVC. Power canopy with galvanized sheet metal ceiling bracket and pickled sheet metal covering in white or black polyacrylic paint, or with gold leaf coating.