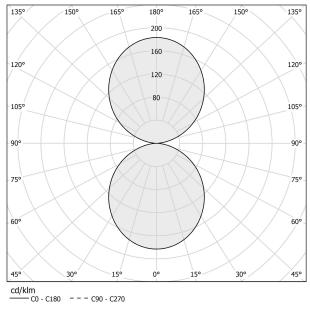

COLOUR TOLLERANCES         | SDCM 3                   |
| GLOW WIRE TEST PERFORMANCE | 850°                     |
| PACKING DIMENSIONS         | 200,0 x 25,0 x 200,0 cm  |











Suspension lighting fixture for interiors, with direct and indirect light emission. Pickled sheet metal structure in polyacrylic paint. Aluminium dissipation plates. Aluminium and pickled sheet metal covers in white or black polyacrylic paint, or with gold leaf coating. Diffusers in modelled polycarbonate with opaline finish. Suspension kit with griplocks and 5m (196,9") long steel cables. 5m (196,9") long power cable in transparent PVC. Power canopy with galvanized sheet metal ceiling bracket and pickled sheet metal covering in white or black polyacrylic paint, or with gold leaf coating.

#### Polar diagram



## PANZERI

### Golden Ring

#### Accessories / power supply and fixing

M8101-3

Canopy for power supply and to join 3 steel cables.