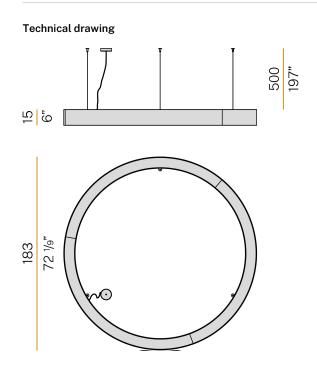

Suspension lighting fixture for interiors, with direct and indirect light emission. Pickled sheet metal structure in polyacrylic paint. Aluminium dissipation plates. Aluminium and pickled sheet metal covers in white or black polyacrylic paint, or with gold leaf coating. Diffusers in modelled polycarbonate with opaline finish. Suspension kit with griplocks and 5m (196,9") long steel cables. 5m (196,9") long power cable in transparent PVC. Power canopy with galvanized sheet metal ceiling bracket and pickled sheet metal covering in white or black polyacrylic paint, or with gold leaf coating.