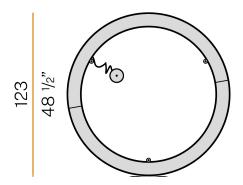

MANCE | 850°                     |
| PACKING DIMENSIONS         | 135,0 x 25,0 x 135,0 cm  |
|                            |                          |



Suspension lighting fixture for interiors, with direct and indirect light emission.

Pickled sheet metal structure in polyacrylic paint.

Aluminium dissipation plates.

Aluminium and pickled sheet metal covers in white or black polyacrylic paint, or with gold leaf coating.

Diffusers in modelled polycarbonate with opaline finish.

Suspension kit with griplocks and 5m (196,9") long steel cables.

5m (196,9") long power cable in transparent PVC.

Power canopy with galvanized sheet metal ceiling bracket and pickled sheet metal  $\,$ covering in white or black polyacrylic paint, or with gold leaf coating.







#### **Technical drawing**





#### Polar diagram



# **PANZERI**

# Golden Ring

#### Accessories / power supply and fixing

M8101-3

Canopy for power supply and to join 3 steel cables.