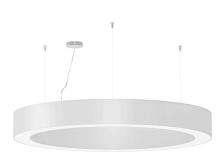

Suspension lighting fixture for interiors, with direct and indirect light emission.

Pickled sheet metal structure in polyacrylic paint.

Aluminium dissipation plates.

Aluminium and pickled sheet metal covers in white or black polyacrylic paint, or with gold leaf coating.

Diffusers in modelled polycarbonate with opaline finish.

Suspension kit with griplocks and 5m (196,9") long steel cables.

5m (196,9") long power cable in transparent PVC.

Power canopy with galvanized sheet metal ceiling bracket and pickled sheet metal  $\,$ covering in white or black polyacrylic paint, or with gold leaf coating.