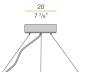

on lighting fixture for interiors, with direct and indirect light emission.

Pickled sheet metal structure in polyacrylic paint.

Aluminium dissipation plates.

Aluminium and pickled sheet metal covers in white or black polyacrylic paint, or with gold leaf coating.

Diffusers in modelled polycarbonate with opaline finish.

Suspension kit with griplocks and 5m (196,9") long steel cables.

5m (196,9") long power cable in transparent PVC.

Power canopy with galvanized sheet metal ceiling bracket and pickled sheet metal  $\,$ covering in white or black polyacrylic paint, or with gold leaf coating.







#### **Technical drawing**





#### Polar diagram



# **PANZERI**

# Golden Ring

#### Accessories / power supply and fixing

M8101-3

Canopy for power supply and to join 3 steel cables.