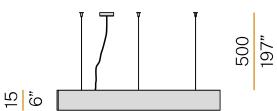

ORMANCE | 850°                     |
| PACKING DIMENSIONS         | 135,0 x 25,0 x 135,0 cm  |
|                            |                          |



Suspension lighting fixture for interiors, with direct and indirect light emission.

Pickled sheet metal structure in polyacrylic paint.

Aluminium dissipation plates.

Aluminium and pickled sheet metal covers in white or black polyacrylic paint, or with gold leaf coating.

Diffusers in modelled polycarbonate with opaline finish.

Suspension kit with griplocks and 5m (196,9") long steel cables.

5m (196,9") long power cable in transparent PVC.

Power canopy with galvanized sheet metal ceiling bracket and pickled sheet metal  $\,$ covering in white or black polyacrylic paint, or with gold leaf coating.







#### **Technical drawing**





#### Polar diagram



# **PANZERI**

# Golden Ring

#### Accessories / power supply and fixing

M8101-3

Canopy for power supply and to join 3 steel cables.