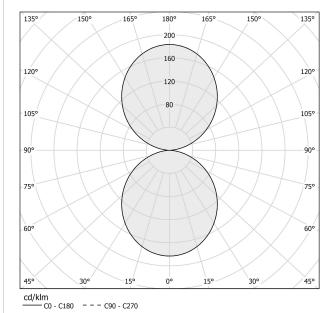

|
| PACKING DIMENSIONS         | 135,0 x 25,0 x 135,0 cm  |
|                            |                          |



Suspension lighting fixture for interiors, with direct and indirect light emission.

Pickled sheet metal structure in polyacrylic paint.

Aluminium dissipation plates.

Aluminium and pickled sheet metal covers in white or black polyacrylic paint, or with gold leaf coating.

Diffusers in modelled polycarbonate with opaline finish.

Suspension kit with griplocks and 5m (196,9") long steel cables.

5m (196,9") long power cable in transparent PVC.

Power canopy with galvanized sheet metal ceiling bracket and pickled sheet metal  $\,$ covering in white or black polyacrylic paint, or with gold leaf coating.







#### **Technical drawing**





#### Polar diagram



# **PANZERI**

# Golden Ring

#### Accessories / power supply and fixing

M8101-3

Canopy for power supply and to join 3 steel cables.