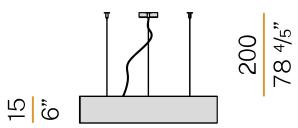

#### **Technical drawing**

Suspension lighting fixture for interiors, with direct light emission.

Pickled sheet metal structure in polyacrylic paint.

Aluminium dissipation plates.

Aluminium and pickled sheet metal covers in white or black polyacrylic paint, or with gold leaf coating.

Diffuser in modelled polycarbonate with opaline finish.

Suspension kit with griplocks and 2m (78,7") long steel cables.

2,5m (98,4") long power cable in transparent PVC.

Power canopy with galvanized sheet metal ceiling bracket and pickled sheet metal  $\,$ covering in white or black polyacrylic paint, or with gold leaf coating.