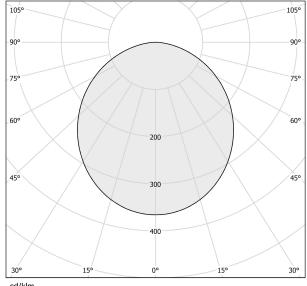

RMANCE | 850°                  |
| PACKING DIMENSIONS         | 90,0 x 25,0 x 90,0 cm |
|                            |                       |



Suspension lighting fixture for interiors, with direct light emission.

Pickled sheet metal structure in polyacrylic paint.

Aluminium dissipation plates.

Aluminium and pickled sheet metal covers in white or black polyacrylic paint, or with gold leaf coating.

Diffuser in modelled polycarbonate with opaline finish.

Suspension kit with griplocks and 2m (78,7") long steel cables.

2,5m (98,4") long power cable in transparent PVC.

Power canopy with galvanized sheet metal ceiling bracket and pickled sheet metal  $\,$ covering in white or black polyacrylic paint, or with gold leaf coating.







#### **Technical drawing**





#### Polar diagram



<u>cd/klm</u> C0 - C180 - - - C90 - C270

# **PANZERI**

# Golden Ring

#### Accessories / power supply and fixing

M8101-3

Canopy for power supply and to join 3 steel cables.