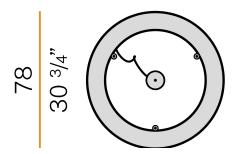

#### **Technical drawing**

Suspension lighting fixture for interiors, with direct light emission.

Pickled sheet metal structure in polyacrylic paint.

Aluminium dissipation plates.

Aluminium and pickled sheet metal covers in white or black polyacrylic paint, or with gold leaf coating.

Diffuser in modelled polycarbonate with opaline finish.

Suspension kit with griplocks and 2m (78,7") long steel cables.

2,5m (98,4") long power cable in transparent PVC.

Power canopy with galvanized sheet metal ceiling bracket and pickled sheet metal  $\,$ covering in white or black polyacrylic paint, or with gold leaf coating.