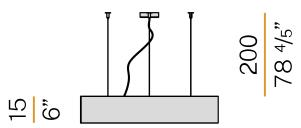

#### **Technical drawing**

Diffusers in modelled polycarbonate with opaline finish.

Suspension kit with griplocks and 2m (78,7") long steel cables.

2,5m (98,4") long power cable in transparent PVC.

Power canopy with galvanized sheet metal ceiling bracket and pickled sheet metal  $\,$ covering in white or black polyacrylic paint, or with gold leaf coating.