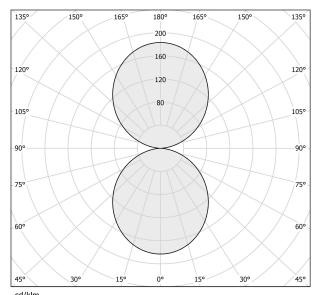

|
| GLOW WIRE TEST PERFORMANCE | 850°                     |
| PACKING DIMENSIONS         | 90,0 x 25,0 x 90,0 cm    |



Suspension lighting fixture for interiors, with direct and indirect light emission.

Pickled sheet metal structure in polyacrylic paint. Aluminium dissipation plates.

Aluminium and pickled sheet metal covers in white or black polyacrylic paint, or with gold leaf coating.

Diffusers in modelled polycarbonate with opaline finish.

Suspension kit with griplocks and 2m (78,7") long steel cables.

2,5m (98,4") long power cable in transparent PVC.

Power canopy with galvanized sheet metal ceiling bracket and pickled sheet metal  $\,$ covering in white or black polyacrylic paint, or with gold leaf coating.







#### **Technical drawing**





#### Polar diagram



# **PANZERI**

# Golden Ring

#### Accessories / power supply and fixing

M8101-3

Canopy for power supply and to join 3 steel cables.