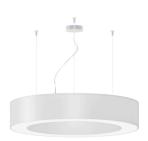

Suspension lighting fixture for interiors, with direct and indirect light emission.

Pickled sheet metal structure in polyacrylic paint. Aluminium dissipation plates.

Aluminium and pickled sheet metal covers in white or black polyacrylic paint, or with gold leaf coating.

Diffusers in modelled polycarbonate with opaline finish.

Suspension kit with griplocks and 2m (78,7") long steel cables.

2,5m (98,4") long power cable in transparent PVC.

Power canopy with galvanized sheet metal ceiling bracket and pickled sheet metal  $\,$ covering in white or black polyacrylic paint, or with gold leaf coating.