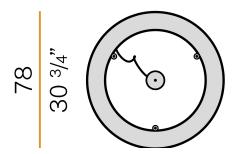

| SDCM 3                   |
| GLOW WIRE TEST PERFORMANCE | 850°                     |
| PACKING DIMENSIONS         | 90,0 x 25,0 x 90,0 cm    |



Suspension lighting fixture for interiors, with direct and indirect light emission.

Pickled sheet metal structure in polyacrylic paint. Aluminium dissipation plates.

Aluminium and pickled sheet metal covers in white or black polyacrylic paint, or with gold leaf coating.

Diffusers in modelled polycarbonate with opaline finish.

Suspension kit with griplocks and 2m (78,7") long steel cables.

2,5m (98,4") long power cable in transparent PVC.

Power canopy with galvanized sheet metal ceiling bracket and pickled sheet metal  $\,$ covering in white or black polyacrylic paint, or with gold leaf coating.







#### **Technical drawing**





#### Polar diagram



# **PANZERI**

# Golden Ring

#### Accessories / power supply and fixing

M8101-3

Canopy for power supply and to join 3 steel cables.