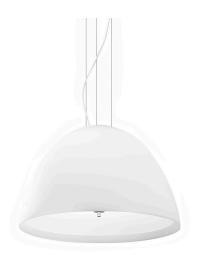

Suspension lighting fixture for interiors, with direct and indirect light emission.

Turned pickled sheet metal structure in metallized grey polyacrylic paint.

Extruded aluminium heat sink.

Lampshade in mat white blown glass.

Diffuser in modelled frosted glass.

2m (78,7") long steel suspension cables. 2,2m (86,6") long power cable in transparent PVC.

Power canopy with galvanized sheet metal ceiling bracket and pickled sheet metal covering in metallized grey polyacrylic paint.