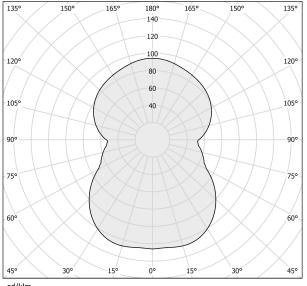

| 8,38 Kg                  |
| PROTECTION DEGREE        | IP20                     |
| COLOUR TOLLERANCES       | SDCM 3                   |
| PACKING DIMENSIONS       | 69,0 x 69,0 x 53,0 cm    |
|                          |                          |



Suspension lighting fixture for interiors, with direct and indirect light emission.

Turned pickled sheet metal structure in metallized grey polyacrylic paint.

Extruded aluminium heat sink.

Lampshade in mat white blown glass.

Diffuser in modelled frosted glass.

2m (78,7") long steel suspension cables. 2,2m (86,6") long power cable in transparent PVC.

Power canopy with galvanized sheet metal ceiling bracket and pickled sheet metal covering in metallized grey polyacrylic paint.







## Technical drawing



## Polar diagram



<u>cd/klm</u> C0 - C180 - - - C90 - C270