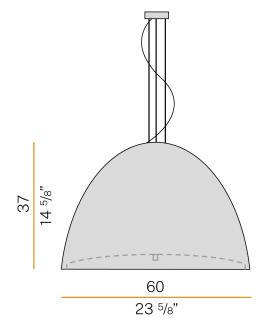

|
| WEIGHT                   | 8,38 Kg                  |
| PROTECTION DEGREE        | IP20                     |
| COLOUR TOLLERANCES       | SDCM 3                   |
| PACKING DIMENSIONS       | 69,0 x 69,0 x 53,0 cm    |
|                          |                          |



Suspension lighting fixture for interiors, with direct and indirect light emission.

Turned pickled sheet metal structure in metallized grey polyacrylic paint.

Extruded aluminium heat sink.

Lampshade in mat white blown glass.

Diffuser in modelled frosted glass.

2m (78,7") long steel suspension cables. 2,2m (86,6") long power cable in transparent PVC.

Power canopy with galvanized sheet metal ceiling bracket and pickled sheet metal covering in metallized grey polyacrylic paint.







## Technical drawing



## Polar diagram



<u>cd/klm</u> C0 - C180 - - - C90 - C270