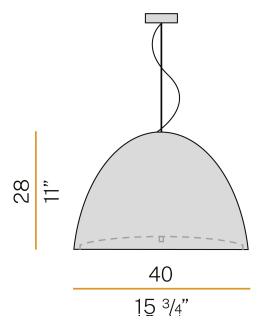

|
| LED retrofit bulb E27 (L max 120mm - Ø max<br>65mm) / max 150W E27 |
| diffused                                                           |
| 220-240V AC                                                        |
| 50/60Hz                                                            |
| 3,96 Kg                                                            |
| IP20                                                               |
| 47,0 x 30,0 x 45,0 cm                                              |
|                                                                    |









2,2m (86,6") long power cable in transparent PVC.

Power canopy with galvanized sheet metal ceiling bracket and pickled sheet metal covering in metallized grey polyacrylic paint.

#### **Technical drawing**



### Polar diagram



cd/klm \_\_\_\_\_C0 - C180 - - - C90 - C270