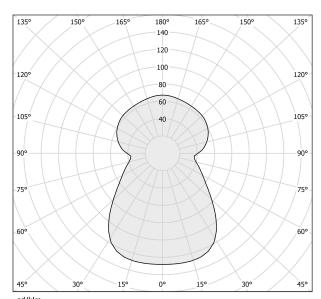

retrofit bulb E27 (L max 120mm - Ø max<br>65mm) / max 150W E27 |
| diffused                                                           |
| 220-240V AC                                                        |
| 50/60Hz                                                            |
| 3,96 Kg                                                            |
| IP20                                                               |
| 47,0 x 30,0 x 45,0 cm                                              |
|                                                                    |









2,2m (86,6") long power cable in transparent PVC.

Power canopy with galvanized sheet metal ceiling bracket and pickled sheet metal covering in metallized grey polyacrylic paint.

#### **Technical drawing**



### Polar diagram



cd/klm \_\_\_\_\_C0 - C180 - - - C90 - C270