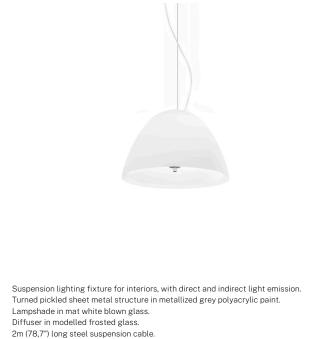

2,2m (86,6") long power cable in transparent PVC.

Power canopy with galvanized sheet metal ceiling bracket and pickled sheet metal covering in metallized grey polyacrylic paint.