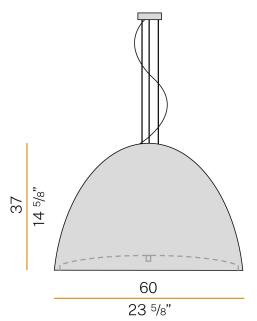

| 8,38 Kg                  |
| PROTECTION DEGREE        | IP20                     |
| COLOUR TOLLERANCES       | SDCM 3                   |
| PACKING DIMENSIONS       | 69,0 x 69,0 x 53,0 cm    |
|                          |                          |



Suspension lighting fixture for interiors, with direct light emission.  $\label{thm:continuous} \mbox{Turned pickled sheet metal structure in metallized grey polyacrylic paint.}$ 

Extruded aluminium heat sink.

Lampshade in black decorated blown glass. Diffuser in modelled frosted glass.

2m (78,7") long steel suspension cables.

2,2m (86,6") long power cable in transparent PVC.

Power canopy with galvanized sheet metal ceiling bracket and pickled sheet metal covering in metallized grey polyacrylic paint.







## Technical drawing