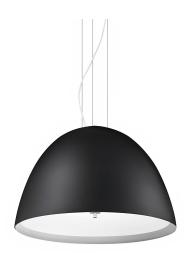

Suspension lighting fixture for interiors, with direct light emission.  $\label{thm:continuous} \mbox{Turned pickled sheet metal structure in metallized grey polyacrylic paint.}$ 

Extruded aluminium heat sink.

Lampshade in black decorated blown glass. Diffuser in modelled frosted glass.

2m (78,7") long steel suspension cables.

2,2m (86,6") long power cable in transparent PVC.

Power canopy with galvanized sheet metal ceiling bracket and pickled sheet metal covering in metallized grey polyacrylic paint.