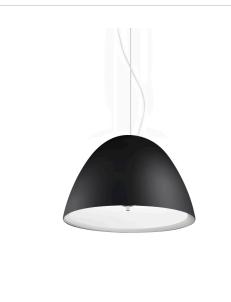

metallized grey/black diffuser

Suspension lighting fixture for interiors, with direct light emission. Turned pickled sheet metal structure in metallized grey polyacrylic paint. Lampshade in black decorated blown glass. Diffuser in modelled frosted glass. 2m (78,7") long steel suspension cable. 2,2m (86,6") long power cable in transparent PVC. Power canopy with galvanized sheet metal ceiling bracket and pickled sheet metal covering in metallized grey polyacrylic paint.