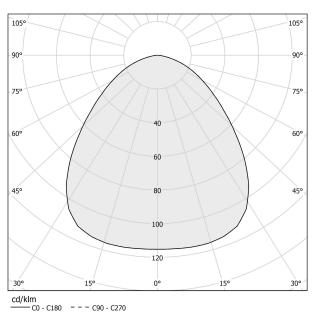

| 5,74 Kg                                                            |
| PROTECTION DEGREE        | IP20                                                               |
| PACKING DIMENSIONS       | 58,0 x 40,0 x 58,0 cm                                              |





metallized grey/black diffuser





Suspension lighting fixture for interiors, with direct light emission. Turned pickled sheet metal structure in metallized grey polyacrylic paint. Lampshade in black decorated blown glass. Diffuser in modelled frosted glass. 2m (78,7") long steel suspension cable. 2,2m (86,6") long power cable in transparent PVC. Power canopy with galvanized sheet metal ceiling bracket and pickled sheet metal covering in metallized grey polyacrylic paint.

#### **Technical drawing**



### Polar diagram