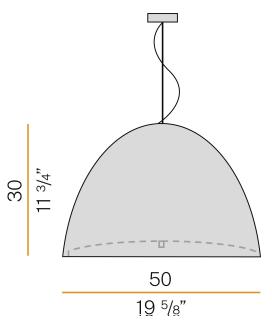

HT                   | 5,74 Kg                                                            |
| PROTECTION DEGREE        | IP20                                                               |
| PACKING DIMENSIONS       | 58,0 x 40,0 x 58,0 cm                                              |





metallized grey/black diffuser





Suspension lighting fixture for interiors, with direct light emission. Turned pickled sheet metal structure in metallized grey polyacrylic paint. Lampshade in black decorated blown glass. Diffuser in modelled frosted glass. 2m (78,7") long steel suspension cable. 2,2m (86,6") long power cable in transparent PVC. Power canopy with galvanized sheet metal ceiling bracket and pickled sheet metal covering in metallized grey polyacrylic paint.

#### **Technical drawing**



### Polar diagram