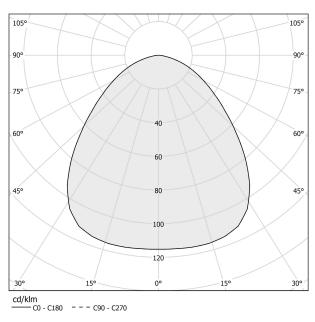

| 3,96 Kg                                                            |
| PROTECTION DEGREE        | IP20                                                               |
| PACKING DIMENSIONS       | 47,0 x 30,0 x 45,0 cm                                              |





metallized grey/black diffuser





Suspension lighting fixture for interiors, with direct light emission. Turned pickled sheet metal structure in metallized grey polyacrylic paint. Lampshade in black decorated blown glass. Diffuser in modelled frosted glass. 2m (78,7") long steel suspension cable. 2,2m (86,6") long power cable in transparent PVC. Power canopy with galvanized sheet metal ceiling bracket and pickled sheet metal covering in metallized grey polyacrylic paint.

#### **Technical drawing**



### Polar diagram