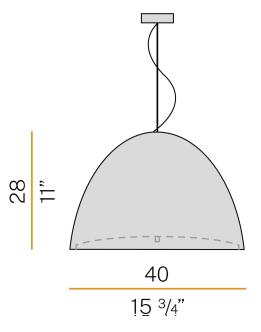

HT                   | 3,96 Kg                                                            |
| PROTECTION DEGREE        | IP20                                                               |
| PACKING DIMENSIONS       | 47,0 x 30,0 x 45,0 cm                                              |





metallized grey/black diffuser





Suspension lighting fixture for interiors, with direct light emission. Turned pickled sheet metal structure in metallized grey polyacrylic paint. Lampshade in black decorated blown glass. Diffuser in modelled frosted glass. 2m (78,7") long steel suspension cable. 2,2m (86,6") long power cable in transparent PVC. Power canopy with galvanized sheet metal ceiling bracket and pickled sheet metal covering in metallized grey polyacrylic paint.

#### **Technical drawing**



### Polar diagram