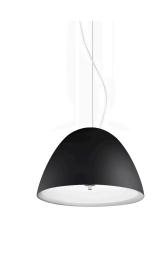

metallized grey/black diffuser

Suspension lighting fixture for interiors, with direct light emission. Turned pickled sheet metal structure in metallized grey polyacrylic paint. Lampshade in black decorated blown glass. Diffuser in modelled frosted glass. 2m (78,7") long steel suspension cable. 2,2m (86,6") long power cable in transparent PVC. Power canopy with galvanized sheet metal ceiling bracket and pickled sheet metal covering in metallized grey polyacrylic paint.