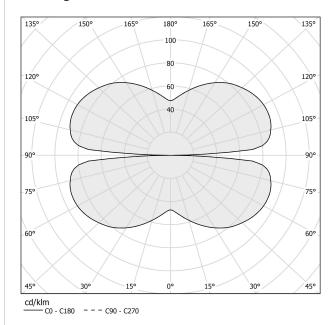

direct and indirect light emission and swivelling accent light.

Bended extruded aluminium structure in white, black, bronze, mat brass or titanium polyacrylic paint.

Extruded polycarbonate diffuser with opaline finish.

Die-cast aluminium joints in polyacrylic paint.

 $\label{eq:Die-cast} \mbox{ Die-cast aluminium projectors rotating on two axes in polyacrylic paint.}$ 

Reflectors in thermoplastic material with chrome plated finish.

Textured glass screens.

Anti-glare snoots in black thermoplastic material.

5m (196,9") long steel suspension cables.

 $5m\,(196,9")$  long power cable in transparent PVC.

Power canopy with pickled sheet metal ceiling bracket and covering in white, black, bronze, mat brass or titanium polyacrylic paint.

## **Technical drawing**





## Polar diagram