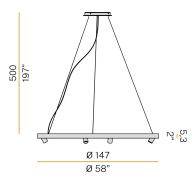

re for interiors, with direct and indirect light emission and swivelling accent light.

Bended extruded aluminium structure in white, black, bronze, mat brass or titanium polyacrylic paint.

Extruded polycarbonate diffuser with opaline finish.

Die-cast aluminium joints in polyacrylic paint.

 $\label{eq:Die-cast} \mbox{ Die-cast aluminium projectors rotating on two axes in polyacrylic paint.}$ 

Reflectors in thermoplastic material with chrome plated finish.

Textured glass screens.

Anti-glare snoots in black thermoplastic material.

5m (196,9") long steel suspension cables.

 $5m\,(196,9")$  long power cable in transparent PVC.

Power canopy with pickled sheet metal ceiling bracket and covering in white, black, bronze, mat brass or titanium polyacrylic paint.

## **Technical drawing**





## Polar diagram