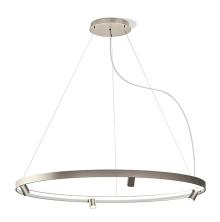

Suspension lighting fixture for interiors, with direct and indirect light emission and swivelling accent light.

Bended extruded aluminium structure in white, black, bronze, mat brass or titanium polyacrylic paint.

Extruded polycarbonate diffuser with opaline finish.

Die-cast aluminium joints in polyacrylic paint.

 $\label{eq:Die-cast} \mbox{ Die-cast aluminium projectors rotating on two axes in polyacrylic paint.}$ 

Reflectors in thermoplastic material with chrome plated finish.

Textured glass screens.

Anti-glare snoots in black thermoplastic material.

5m (196,9") long steel suspension cables.

 $5m\,(196,9")$  long power cable in transparent PVC.

Power canopy with pickled sheet metal ceiling bracket and covering in white, black, bronze, mat brass or titanium polyacrylic paint.