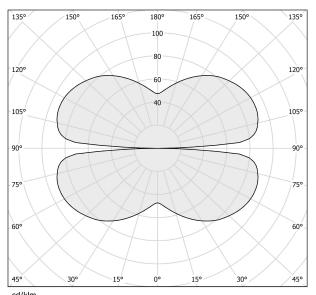

s, with direct and indirect light emission and swivelling accent light.

Bended extruded aluminium structure in white, black, bronze, mat brass or titanium polyacrylic paint.

Extruded polycarbonate diffuser with opaline finish.

Die-cast aluminium joints in polyacrylic paint.

Die-cast aluminium projectors rotating on two axes in polyacrylic paint.

 $\label{lem:reflectors} \textit{Reflectors in thermoplastic material with chrome plated finish.}$ 

Textured glass screens.

Anti-glare snoots in black thermoplastic material.

5m (196,9") long steel suspension cables.

5m (196,9") long power cable in transparent PVC.

Power canopy with pickled sheet metal ceiling bracket and covering in white, black, bronze, mat brass or titanium polyacrylic paint.

## Technical drawing



## Polar diagram



<u>cd/klm</u> C0 - C180 - - - C90 - C270