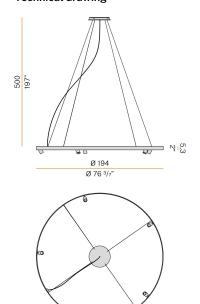

fixture for interiors, with direct and indirect light emission and swivelling accent light.

Bended extruded aluminium structure in white, black, bronze, mat brass or titanium polyacrylic paint.

Extruded polycarbonate diffuser with opaline finish.

Die-cast aluminium joints in polyacrylic paint.

Die-cast aluminium projectors rotating on two axes in polyacrylic paint.

 $\label{lem:reflectors} \textit{Reflectors in thermoplastic material with chrome plated finish.}$ 

Textured glass screens.

Anti-glare snoots in black thermoplastic material.

5m (196,9") long steel suspension cables.

5m (196,9") long power cable in transparent PVC.

Power canopy with pickled sheet metal ceiling bracket and covering in white, black, bronze, mat brass or titanium polyacrylic paint.

## Technical drawing



## Polar diagram



<u>cd/klm</u> C0 - C180 - - - C90 - C270