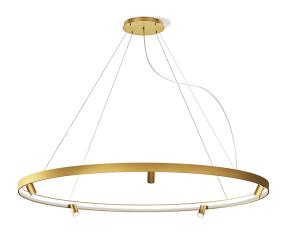

Suspension lighting fixture for interiors, with direct and indirect light emission and swivelling accent light.

Bended extruded aluminium structure in white, black, bronze, mat brass or titanium polyacrylic paint.

Extruded polycarbonate diffuser with opaline finish.

Die-cast aluminium joints in polyacrylic paint.

Die-cast aluminium projectors rotating on two axes in polyacrylic paint.

 $\label{lem:reflectors} \textit{Reflectors in thermoplastic material with chrome plated finish.}$ 

Textured glass screens.

Anti-glare snoots in black thermoplastic material.

5m (196,9") long steel suspension cables.

5m (196,9") long power cable in transparent PVC.

Power canopy with pickled sheet metal ceiling bracket and covering in white, black, bronze, mat brass or titanium polyacrylic paint.