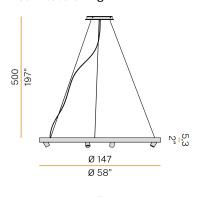

## Technical drawing

Textured glass screens.

Anti-glare snoots in black thermoplastic material.

5m (196,9") long steel suspension cables.

 $5m\,(196,9")$  long power cable in transparent PVC.

Power canopy with pickled sheet metal ceiling bracket and covering in white, black, bronze, mat brass or titanium polyacrylic paint.