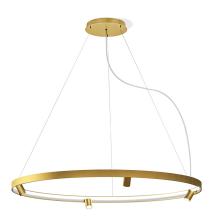

### Arena

220-240V AC dimmable (DALI/Push DIM)

L07419.150.0502

Suspension lighting fixture for interiors, with direct and indirect light emission and swivelling accent light.

Bended extruded aluminium structure in white, black, bronze, mat brass or titanium polyacrylic paint.

Extruded polycarbonate diffuser with opaline finish.

Die-cast aluminium joints in polyacrylic paint.

Die-cast aluminium projectors rotating on two axes in polyacrylic paint.

Reflectors in thermoplastic material with chrome plated finish.

Textured glass screens.

Anti-glare snoots in black thermoplastic material.

5m (196,9") long steel suspension cables.

 $5m\,(196,9")$  long power cable in transparent PVC.

Power canopy with pickled sheet metal ceiling bracket and covering in white, black, bronze, mat brass or titanium polyacrylic paint.