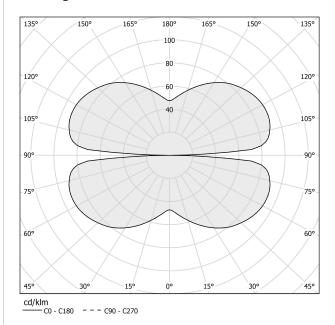

lighting fixture for interiors, with direct and indirect light emission and swivelling accent light.

Bended extruded aluminium structure in white, black, bronze, mat brass or titanium polyacrylic paint.

Extruded polycarbonate diffuser with opaline finish.

Die-cast aluminium joints in polyacrylic paint.

Die-cast aluminium projectors rotating on two axes in polyacrylic paint.

Reflectors in thermoplastic material with chrome plated finish.

Textured glass screens.

Anti-glare snoots in black thermoplastic material.

5m (196,9") long steel suspension cables.

 $5m\,(196,9")$  long power cable in transparent PVC.

Power canopy with pickled sheet metal ceiling bracket and covering in white, black, bronze, mat brass or titanium polyacrylic paint.

## Technical drawing





## Polar diagram