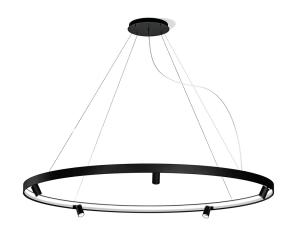

## **Technical drawing**

Suspension lighting fixture for interiors, with direct and indirect light emission and swivelling accent light. Bended extruded aluminium structure in white, black, bronze, mat brass or titanium polyacrylic paint. Extruded polycarbonate diffuser with opaline finish. Die-cast aluminium joints in polyacrylic paint. Die-cast aluminium projectors rotating on two axes in polyacrylic paint. Reflectors in thermoplastic material with chrome plated finish. Textured glass screens. Anti-glare snoots in black thermoplastic material. 5m (196,9") long steel suspension cables. 5m (196,9") long power cable in transparent PVC. Power canopy with pickled sheet metal ceiling bracket and covering in white, black, bronze, mat brass or titanium polyacrylic paint.