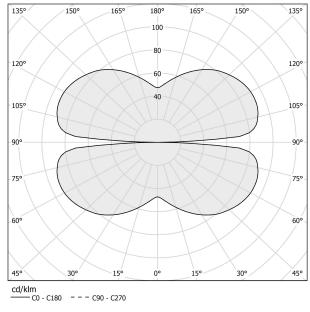

*Technical drawing**









Suspension lighting fixture for interiors, with direct and indirect light emission and swivelling accent light. Bended extruded aluminium structure in white, black, bronze, mat brass or titanium polyacrylic paint. Extruded polycarbonate diffuser with opaline finish. Die-cast aluminium joints in polyacrylic paint. Die-cast aluminium projectors rotating on two axes in polyacrylic paint. Reflectors in thermoplastic material with chrome plated finish. Textured glass screens. Anti-glare snoots in black thermoplastic material. 5m (196,9") long steel suspension cables. 5m (196,9") long power cable in transparent PVC. Power canopy with pickled sheet metal ceiling bracket and covering in white, black, bronze, mat brass or titanium polyacrylic paint.

## Polar diagram