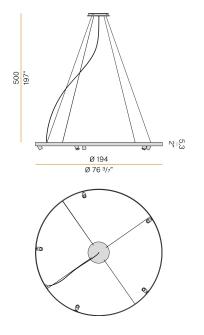

## **Technical drawing**

Suspension lighting fixture for interiors, with direct and indirect light emission and swivelling accent light. Bended extruded aluminium structure in white, black, bronze, mat brass or titanium polyacrylic paint. Extruded polycarbonate diffuser with opaline finish. Die-cast aluminium joints in polyacrylic paint. Die-cast aluminium projectors rotating on two axes in polyacrylic paint. Reflectors in thermoplastic material with chrome plated finish. Textured glass screens. Anti-glare snoots in black thermoplastic material. 5m (196,9") long steel suspension cables. 5m (196,9") long power cable in transparent PVC. Power canopy with pickled sheet metal ceiling bracket and covering in white, black, bronze, mat brass or titanium polyacrylic paint.