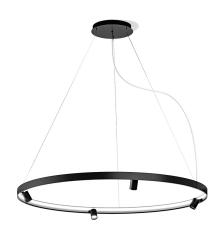

### **Technical drawing**

Suspension lighting fixture for interiors, with direct and indirect light emission and swivelling accent light. Bended extruded aluminium structure in white, black, bronze, mat brass or titanium polyacrylic paint. Extruded polycarbonate diffuser with opaline finish. Die-cast aluminium joints in polyacrylic paint. Die-cast aluminium projectors rotating on two axes in polyacrylic paint. Reflectors in thermoplastic material with chrome plated finish. Textured glass screens. Anti-glare snoots in black thermoplastic material. 5m (196,9") long steel suspension cables. 5m (196,9") long power cable in transparent PVC. Power canopy with pickled sheet metal ceiling bracket and covering in white, black,