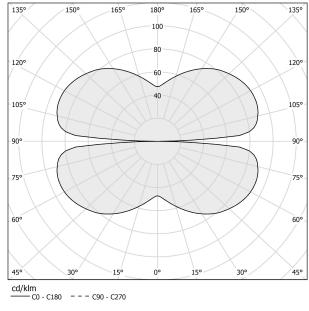

chnical drawing**











Suspension lighting fixture for interiors, with direct and indirect light emission and swivelling accent light. Bended extruded aluminium structure in white, black, bronze, mat brass or titanium polyacrylic paint. Extruded polycarbonate diffuser with opaline finish. Die-cast aluminium joints in polyacrylic paint. Die-cast aluminium projectors rotating on two axes in polyacrylic paint. Reflectors in thermoplastic material with chrome plated finish. Textured glass screens. Anti-glare snoots in black thermoplastic material. 5m (196,9") long steel suspension cables. 5m (196,9") long power cable in transparent PVC. Power canopy with pickled sheet metal ceiling bracket and covering in white, black,

## Polar diagram

bronze, mat brass or titanium polyacrylic paint.