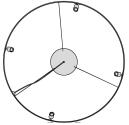

TURE       | 2700K Ra>90              |
| LIGHT DISTRIBUTION       | diffused + adjustable    |
| BEAM ANGLE               | 30°                      |
| POWER SUPPLY             | 220-240V AC              |
| FREQUENCY                | 50/60Hz                  |
| ELECTRICAL CONFIGURATION | dimmable (DALI/Push DIM) |
| DRIVER                   | integrated included      |
| NOMINAL LUMINOUS FLUX    | 12161lm                  |
| LUMEN OUTPUT             | 9672lm                   |
| EFFICIENCY               | 79.5%                    |
| WEIGHT                   | 7,52 Kg                  |
| PROTECTION DEGREE        | IP20                     |
| COLOUR TOLLERANCES       | SDCM 3                   |
| PACKING DIMENSIONS       | 160,0 x 160,0 x 11,0 cm  |



### **Technical drawing**











Suspension lighting fixture for interiors, with direct and indirect light emission and swivelling accent light. Bended extruded aluminium structure in white, black, bronze, mat brass or titanium polyacrylic paint. Extruded polycarbonate diffuser with opaline finish. Die-cast aluminium joints in polyacrylic paint. Die-cast aluminium projectors rotating on two axes in polyacrylic paint. Reflectors in thermoplastic material with chrome plated finish. Textured glass screens. Anti-glare snoots in black thermoplastic material. 5m (196,9") long steel suspension cables. 5m (196,9") long power cable in transparent PVC. Power canopy with pickled sheet metal ceiling bracket and covering in white, black,

## Polar diagram

bronze, mat brass or titanium polyacrylic paint.