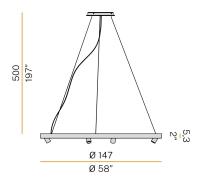

### **Technical drawing**

Suspension lighting fixture for interiors, with direct and indirect light emission and swivelling accent light. Bended extruded aluminium structure in white, black, bronze, mat brass or titanium polyacrylic paint. Extruded polycarbonate diffuser with opaline finish. Die-cast aluminium joints in polyacrylic paint. Die-cast aluminium projectors rotating on two axes in polyacrylic paint. Reflectors in thermoplastic material with chrome plated finish. Textured glass screens. Anti-glare snoots in black thermoplastic material. 5m (196,9") long steel suspension cables. 5m (196,9") long power cable in transparent PVC. Power canopy with pickled sheet metal ceiling bracket and covering in white, black,