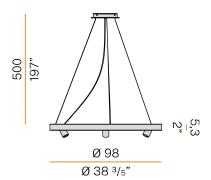

## **Technical drawing**

Suspension lighting fixture for interiors, with direct and indirect light emission and swivelling accent light. Bended extruded aluminium structure in white, black, bronze, mat brass or titanium polyacrylic paint. Extruded polycarbonate diffuser with opaline finish. Die-cast aluminium joints in polyacrylic paint. Die-cast aluminium projectors rotating on two axes in polyacrylic paint. Reflectors in thermoplastic material with chrome plated finish. Textured glass screens.

Anti-glare snoots in black thermoplastic material.

5m (196,9") long steel suspension cables.

5m (196,9") long power cable in transparent PVC.

Power canopy with pickled sheet metal ceiling bracket and covering in white, black, bronze, mat brass or titanium polyacrylic paint.