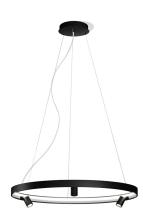

## **Technical drawing**

Suspension lighting fixture for interiors, with direct and indirect light emission and swivelling accent light. Bended extruded aluminium structure in white, black, bronze, mat brass or titanium polyacrylic paint. Extruded polycarbonate diffuser with opaline finish. Die-cast aluminium joints in polyacrylic paint. Die-cast aluminium projectors rotating on two axes in polyacrylic paint. Reflectors in thermoplastic material with chrome plated finish. Textured glass screens.

Anti-glare snoots in black thermoplastic material.

5m (196,9") long steel suspension cables.

5m (196,9") long power cable in transparent PVC.

Power canopy with pickled sheet metal ceiling bracket and covering in white, black, bronze, mat brass or titanium polyacrylic paint.