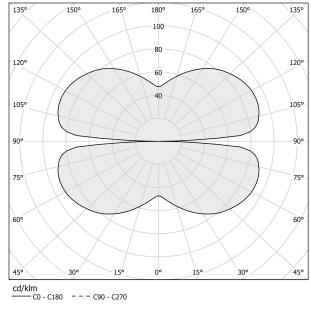

ical drawing**











Suspension lighting fixture for interiors, with direct and indirect light emission and swivelling accent light. Bended extruded aluminium structure in white, black, bronze, mat brass or titanium polyacrylic paint. Extruded polycarbonate diffuser with opaline finish. Die-cast aluminium joints in polyacrylic paint. Die-cast aluminium projectors rotating on two axes in polyacrylic paint. Reflectors in thermoplastic material with chrome plated finish. Textured glass screens.

Anti-glare snoots in black thermoplastic material.

5m (196,9") long steel suspension cables.

5m (196,9") long power cable in transparent PVC.

Power canopy with pickled sheet metal ceiling bracket and covering in white, black, bronze, mat brass or titanium polyacrylic paint.

## Polar diagram