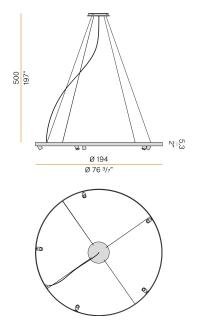

## **Technical drawing**

Suspension lighting fixture for interiors, with direct and indirect light emission and swivelling accent light. Bended extruded aluminium structure in white, black, bronze, mat brass or titanium polyacrylic paint. Extruded polycarbonate diffuser with opaline finish. Die-cast aluminium joints in polyacrylic paint. Die-cast aluminium projectors rotating on two axes in polyacrylic paint. Reflectors in thermoplastic material with chrome plated finish. Textured glass screens. Anti-glare snoots in black thermoplastic material. 5m (196,9") long steel suspension cables. 5m (196,9") long power cable in transparent PVC.

Power canopy with pickled sheet metal ceiling bracket and covering in white, black, bronze, mat brass or titanium polyacrylic paint.