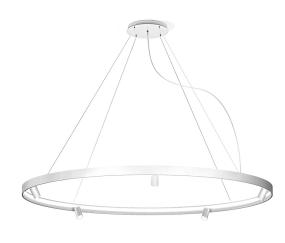

## **Technical drawing**

Suspension lighting fixture for interiors, with direct and indirect light emission and swivelling accent light. Bended extruded aluminium structure in white, black, bronze, mat brass or titanium polyacrylic paint. Extruded polycarbonate diffuser with opaline finish. Die-cast aluminium joints in polyacrylic paint. Die-cast aluminium projectors rotating on two axes in polyacrylic paint. Reflectors in thermoplastic material with chrome plated finish. Textured glass screens. Anti-glare snoots in black thermoplastic material. 5m (196,9") long steel suspension cables. 5m (196,9") long power cable in transparent PVC.

Power canopy with pickled sheet metal ceiling bracket and covering in white, black, bronze, mat brass or titanium polyacrylic paint.