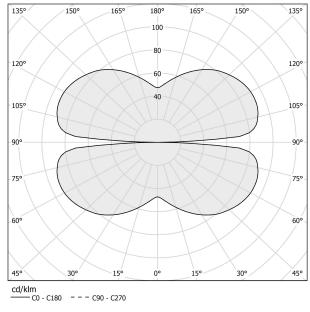

Technical drawing**









Suspension lighting fixture for interiors, with direct and indirect light emission and swivelling accent light. Bended extruded aluminium structure in white, black, bronze, mat brass or titanium polyacrylic paint. Extruded polycarbonate diffuser with opaline finish. Die-cast aluminium joints in polyacrylic paint. Die-cast aluminium projectors rotating on two axes in polyacrylic paint. Reflectors in thermoplastic material with chrome plated finish. Textured glass screens. Anti-glare snoots in black thermoplastic material. 5m (196,9") long steel suspension cables. 5m (196,9") long power cable in transparent PVC.

Power canopy with pickled sheet metal ceiling bracket and covering in white, black, bronze, mat brass or titanium polyacrylic paint.

## Polar diagram