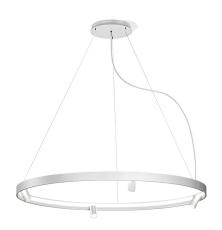

Suspension lighting fixture for interiors, with direct and indirect light emission and swivelling accent light.

Bended extruded aluminium structure in white, black, bronze, mat brass or titanium polyacrylic paint.

Extruded polycarbonate diffuser with opaline finish.

Die-cast aluminium joints in polyacrylic paint.

Die-cast aluminium projectors rotating on two axes in polyacrylic paint.

 $\label{lem:reflectors} \textit{Reflectors in thermoplastic material with chrome plated finish.}$ 

Textured glass screens.

Anti-glare snoots in black thermoplastic material.

5m (196,9") long steel suspension cables.

5m (196,9") long power cable in transparent PVC.

Power canopy with pickled sheet metal ceiling bracket and covering in white, black, bronze, mat brass or titanium polyacrylic paint.