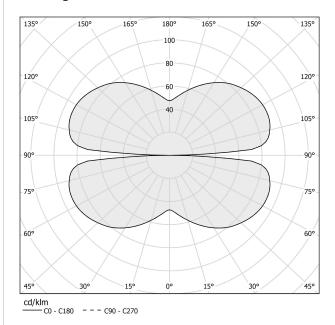

with direct and indirect light emission and swivelling accent light.

Bended extruded aluminium structure in white, black, bronze, mat brass or titanium polyacrylic paint.

Extruded polycarbonate diffuser with opaline finish.

Die-cast aluminium joints in polyacrylic paint.

Die-cast aluminium projectors rotating on two axes in polyacrylic paint.

 $\label{lem:reflectors} \textit{Reflectors in thermoplastic material with chrome plated finish.}$ 

Textured glass screens.

Anti-glare snoots in black thermoplastic material.

5m (196,9") long steel suspension cables.

5m (196,9") long power cable in transparent PVC.

Power canopy with pickled sheet metal ceiling bracket and covering in white, black, bronze, mat brass or titanium polyacrylic paint.

## Technical drawing





## Polar diagram