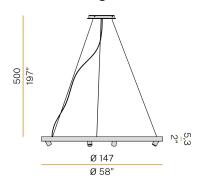

fixture for interiors, with direct and indirect light emission and swivelling accent light.

Bended extruded aluminium structure in white, black, bronze, mat brass or titanium polyacrylic paint.

Extruded polycarbonate diffuser with opaline finish.

Die-cast aluminium joints in polyacrylic paint.

Die-cast aluminium projectors rotating on two axes in polyacrylic paint.

 $\label{lem:reflectors} \textit{Reflectors in thermoplastic material with chrome plated finish.}$ 

Textured glass screens.

Anti-glare snoots in black thermoplastic material.

5m (196,9") long steel suspension cables.

5m (196,9") long power cable in transparent PVC.

Power canopy with pickled sheet metal ceiling bracket and covering in white, black, bronze, mat brass or titanium polyacrylic paint.

## Technical drawing





## Polar diagram