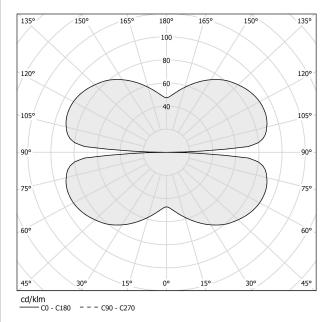

direct and indirect light emission and swivelling accent light.

Bended extruded aluminium structure in white, black, bronze, mat brass or titanium polyacrylic paint.

Extruded polycarbonate diffuser with opaline finish.

Die-cast aluminium joints in polyacrylic paint.

 $\label{eq:Die-cast} \mbox{ Die-cast aluminium projectors rotating on two axes in polyacrylic paint.}$ 

Reflectors in thermoplastic material with chrome plated finish.

Textured glass screens.

Anti-glare snoots in black thermoplastic material.

5m (196,9") long steel suspension cables.

 $5m\,(196,9")$  long power cable in transparent PVC.

Power canopy with pickled sheet metal ceiling bracket and covering in white, black, bronze, mat brass or titanium polyacrylic paint.

## **Technical drawing**





## Polar diagram