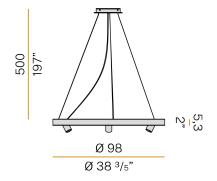

re for interiors, with direct and indirect light emission and swivelling accent light.

Bended extruded aluminium structure in white, black, bronze, mat brass or titanium polyacrylic paint.

Extruded polycarbonate diffuser with opaline finish.

Die-cast aluminium joints in polyacrylic paint.

 $\label{eq:Die-cast} \mbox{ Die-cast aluminium projectors rotating on two axes in polyacrylic paint.}$ 

Reflectors in thermoplastic material with chrome plated finish.

Textured glass screens.

Anti-glare snoots in black thermoplastic material.

5m (196,9") long steel suspension cables.

 $5m\,(196,9")$  long power cable in transparent PVC.

Power canopy with pickled sheet metal ceiling bracket and covering in white, black, bronze, mat brass or titanium polyacrylic paint.

## **Technical drawing**





## Polar diagram