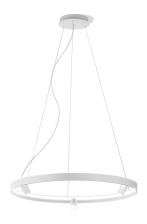

Suspension lighting fixture for interiors, with direct and indirect light emission and swivelling accent light.

Bended extruded aluminium structure in white, black, bronze, mat brass or titanium polyacrylic paint.

Extruded polycarbonate diffuser with opaline finish.

Die-cast aluminium joints in polyacrylic paint.

 $\label{eq:Die-cast} \mbox{ Die-cast aluminium projectors rotating on two axes in polyacrylic paint.}$ 

Reflectors in thermoplastic material with chrome plated finish.

Textured glass screens.

Anti-glare snoots in black thermoplastic material.

5m (196,9") long steel suspension cables.

 $5m\,(196,9")$  long power cable in transparent PVC.

Power canopy with pickled sheet metal ceiling bracket and covering in white, black, bronze, mat brass or titanium polyacrylic paint.