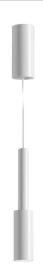

Suspension lighting fixture for interiors, with direct light emission.

 $\label{thm:champagne} \textit{Turned aluminium structure in white, champagne, mat black, bronze or titanium}$ polyacrylic paint.

Turned aluminium head in polyacrylic paint.

Modelled polycarbonate diffuser with opaline finish.

Turned brass end cap in polyacrylic paint.

2,9m (114,2") long suspension and power cable in transparent PVC.

Power canopy with pickled sheet metal ceiling bracket and extruded aluminium covering in white, champagne, mat black, bronze or titanium polyacrylic paint.