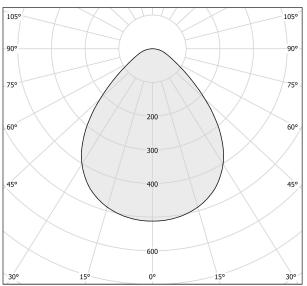

|
| PROTECTION DEGREE        | IP20                  |
| COLOUR TOLLERANCES       | SDCM 3                |
| PACKING DIMENSIONS       | 12,0 x 24,0 x 13,0 cm |



Suspension lighting fixture for interiors, with direct light emission.

 $\label{thm:champagne} \textit{Turned aluminium structure in white, champagne, mat black, bronze or titanium}$ polyacrylic paint.

Turned aluminium head in polyacrylic paint.

Modelled polycarbonate diffuser with opaline finish.

Turned brass end cap in polyacrylic paint.

2,9m (114,2") long suspension and power cable in transparent PVC.

Power canopy with pickled sheet metal ceiling bracket and extruded aluminium covering in white, champagne, mat black, bronze or titanium polyacrylic paint.







### **Technical drawing**





## Polar diagram