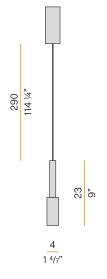

| 0,51 Kg               |
| PROTECTION DEGREE        | IP20                  |
| COLOUR TOLLERANCES       | SDCM 3                |
| PACKING DIMENSIONS       | 12,0 x 24,0 x 13,0 cm |



Suspension lighting fixture for interiors, with direct light emission.

 $\label{thm:champagne} \textit{Turned aluminium structure in white, champagne, mat black, bronze or titanium}$ polyacrylic paint.

Turned aluminium head in polyacrylic paint.

Modelled polycarbonate diffuser with opaline finish.

Turned brass end cap in polyacrylic paint.

2,9m (114,2") long suspension and power cable in transparent PVC.

Power canopy with pickled sheet metal ceiling bracket and extruded aluminium covering in white, champagne, mat black, bronze or titanium polyacrylic paint.







### **Technical drawing**





## Polar diagram