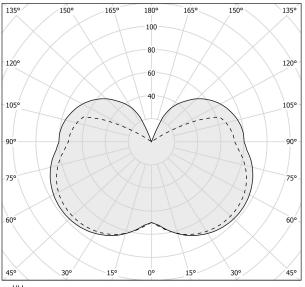

| LUMEN OUTPUT             | 532lm                 |
| EFFICIENCY               | 61.8%                 |
| WEIGHT                   | 1,76 Kg               |
| PROTECTION DEGREE        | IP40                  |
| COLOUR TOLLERANCES       | SDCM 3                |
| PACKING DIMENSIONS       | 17,0 x 17,0 x 80,0 cm |
|                          |                       |



Suspension lighting fixture for interiors, with direct and indirect light emission. Pickled sheet metal structure in white polyacrylic paint.

Diffuser in mat white blown glass.

Suspension kit with telescopic rod in brass tube in polyacrylic paint.

Power canopy with galvanized sheet metal ceiling bracket and pickled sheet metal covering in white polyacrylic paint.







#### **Technical drawing**



### Polar diagram