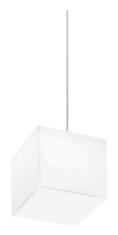

Suspension lighting fixture for interiors, with direct and indirect light emission. Pickled sheet metal structure in white polyacrylic paint.

Diffuser in mat white blown glass.

Suspension kit with telescopic rod in brass tube in polyacrylic paint.

Power canopy with galvanized sheet metal ceiling bracket and pickled sheet metal covering in white polyacrylic paint.