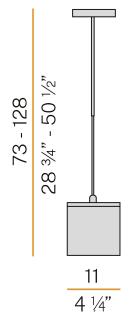

1lm                 |
| LUMEN OUTPUT             | 532lm                 |
| EFFICIENCY               | 61.8%                 |
| WEIGHT                   | 1,76 Kg               |
| PROTECTION DEGREE        | IP40                  |
| COLOUR TOLLERANCES       | SDCM 3                |
| PACKING DIMENSIONS       | 17,0 x 17,0 x 80,0 cm |
|                          |                       |



Suspension lighting fixture for interiors, with direct and indirect light emission. Pickled sheet metal structure in white polyacrylic paint.

Diffuser in mat white blown glass.

Suspension kit with telescopic rod in brass tube in polyacrylic paint.

Power canopy with galvanized sheet metal ceiling bracket and pickled sheet metal covering in white polyacrylic paint.







#### **Technical drawing**



### Polar diagram