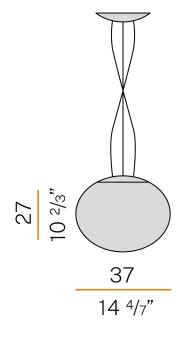

| 50/60Hz                  |
| dimmable (DALI/Push DIM) |
| integrated included      |
| 3157lm                   |
| 2525lm                   |
| 80%                      |
| 3,80 Kg                  |
| IP20                     |
|                          |
| SDCM 3                   |
|                          |



Suspension lighting fixture for interiors, with direct and indirect light emission. Pressed pickled sheet metal structure in white polyacrylic paint. Extruded aluminium heat sink. Diffuser in mat white blown glass. 2m (78,7") long steel suspension cable. 2m (78,7") long double power cable in red Teflon. Power canopy with galvanized sheet metal ceiling bracket and pickled sheet metal covering in white polyacrylic paint.

## \_\_\_\_\_

CE EAE 🕱

#### **Technical drawing**



### Polar diagram

white



\_\_\_\_\_\_ \_\_\_\_\_C0 - C180 - - - C90 - C270