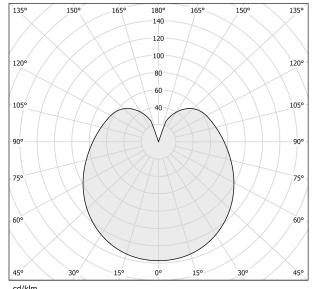

|
| dimmable (DALI/Push DIM) |
| integrated included      |
| 3157lm                   |
| 2525lm                   |
| 80%                      |
| 3,80 Kg                  |
| IP20                     |
|                          |
| SDCM 3                   |
|                          |



Suspension lighting fixture for interiors, with direct and indirect light emission. Pressed pickled sheet metal structure in white polyacrylic paint. Extruded aluminium heat sink. Diffuser in mat white blown glass. 2m (78,7") long steel suspension cable. 2m (78,7") long double power cable in red Teflon. Power canopy with galvanized sheet metal ceiling bracket and pickled sheet metal covering in white polyacrylic paint.

## \_\_\_\_\_

CE EAE 🕱

#### **Technical drawing**



### Polar diagram

white



\_\_\_\_\_\_ \_\_\_\_\_C0 - C180 - - - C90 - C270