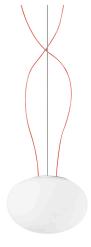

Suspension lighting fixture for interiors, with direct and indirect light emission. Pressed pickled sheet metal structure in white polyacrylic paint.

Diffuser in mat white blown glass.

2m (78,7") long steel suspension cable.

2m (78,7") long double power cable in red Teflon.

Power canopy with galvanized sheet metal ceiling bracket and pickled sheet metal  $% \left( 1\right) =\left( 1\right) \left( 1\right) +\left( 1\right) \left( 1\right) \left( 1\right) +\left( 1\right) \left( 1\right$ covering in white polyacrylic paint.

## **Technical drawing**