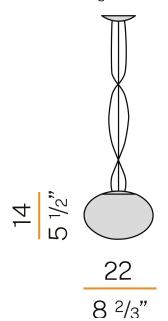

|
| PROTECTION DEGREE        | IP20                                                             |
| PACKING DIMENSIONS       | 29,0 x 35,0 x 23,0 cm                                            |











Suspension lighting fixture for interiors, with direct and indirect light emission. Pressed pickled sheet metal structure in white polyacrylic paint.

Diffuser in mat white blown glass.

2m (78,7") long steel suspension cable.

2m (78,7") long double power cable in red Teflon.

Power canopy with galvanized sheet metal ceiling bracket and pickled sheet metal  $% \left( 1\right) =\left( 1\right) \left( 1\right) +\left( 1\right) \left( 1\right) \left( 1\right) +\left( 1\right) \left( 1\right$ covering in white polyacrylic paint.

## **Technical drawing**