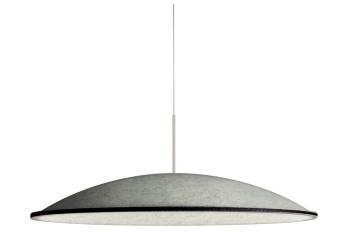

Sound-absorbing suspension lamp for direct lighting, with integrated driver. Sound-absorbing lampshade by Slalom composed of 75% recycled plastic material covered with 96% recycled felt.

LED light source available in 2700K, in white, black and mat brass finishes with 'milk' lampshade and in bronze and titanium finishes with 'mud' lampshade.