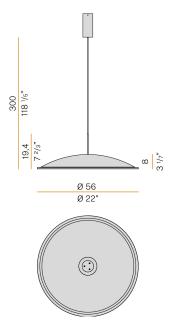

| integrated included   |
| NOMINAL LUMINOUS FLUX    | 637lm                 |
| LUMEN OUTPUT             | 538lm                 |
| EFFICIENCY               | 84.5%                 |
| WEIGHT                   | 1,20 Kg               |
| PROTECTION DEGREE        | IP40                  |
| COLOUR TOLLERANCES       | SDCM 3                |
| PACKING DIMENSIONS       | 58,0 x 58,0 x 14,0 cm |



Sound-absorbing suspension lamp for direct lighting, with integrated driver. Sound-absorbing lampshade by Slalom composed of 75% recycled plastic material covered with 96% recycled felt.

LED light source available in 2700K, in white, black and mat brass finishes with 'milk' lampshade and in bronze and titanium finishes with 'mud' lampshade.

# CE ERI 🗵

#### **Technical drawing**



### Polar diagram

white