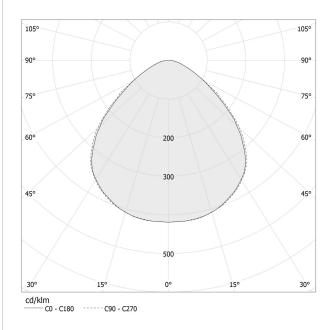

included   |
| NOMINAL LUMINOUS FLUX    | 637lm                 |
| LUMEN OUTPUT             | 538lm                 |
| EFFICIENCY               | 84.5%                 |
| WEIGHT                   | 1,20 Kg               |
| PROTECTION DEGREE        | IP40                  |
| COLOUR TOLLERANCES       | SDCM 3                |
| PACKING DIMENSIONS       | 58,0 x 58,0 x 14,0 cm |



Sound-absorbing suspension lamp for direct lighting, with integrated driver. Sound-absorbing lampshade by Slalom composed of 75% recycled plastic material covered with 96% recycled felt.

LED light source available in 2700K, in white, black and mat brass finishes with 'milk' lampshade and in bronze and titanium finishes with 'mud' lampshade.

# CE ERI 🗵

#### **Technical drawing**



### Polar diagram

white