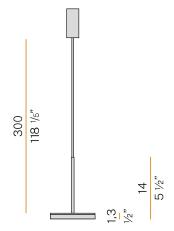

| 50/60Hz               |
| ELECTRICAL CONFIGURATION | 120V ON-OFF           |
| DRIVER                   | integrated included   |
| NOMINAL LUMINOUS FLUX    | 460lm                 |
| LUMEN OUTPUT             | 388lm                 |
| EFFICIENCY               | 84.3%                 |
| WEIGHT                   | 0,55 Kg               |
| PROTECTION DEGREE        | IP40                  |
| COLOUR TOLLERANCES       | SDCM 3                |
| PACKING DIMENSIONS       | 13,0 x 24,0 x 12,0 cm |

 $\label{pendant lighting fixture for interiors, with indirect light emission.}$ 

Die-cast aluminium structure in white, black, bronze, mat brass or titanium polyacrylic paint.

Modelled acrylic diffuser with mat finish.

Pickled sheet metal closing disk in polyacry



## Technical drawing