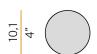

| 50/60Hz               |
| ELECTRICAL CONFIGURATION | 120V ON-OFF           |
| DRIVER                   | integrated included   |
| NOMINAL LUMINOUS FLUX    | 460lm                 |
| LUMEN OUTPUT             | 388lm                 |
| EFFICIENCY               | 84.3%                 |
| WEIGHT                   | 0,55 Kg               |
| PROTECTION DEGREE        | IP40                  |
| COLOUR TOLLERANCES       | SDCM 3                |
| PACKING DIMENSIONS       | 13,0 x 24,0 x 12,0 cm |

 $\label{pendant lighting fixture for interiors, with indirect light emission.}$ 

Die-cast aluminium structure in white, black, bronze, mat brass or titanium polyacrylic paint.

Modelled acrylic diffuser with mat finish.

Pickled sheet metal closing disk in polyacry



## Technical drawing