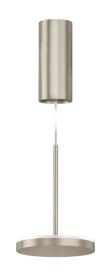

## titanium

Suspension lighting fixture for interiors, with indirect light emission. Die-cast aluminium structure in white, black, bronze, mat brass or titanium polyacrylic paint.

Modelled acrylic diffuser with mat finish.

Pickled sheet metal closing disk in polyacrylic paint.

Suspension kit with rod in brass tube in polyacrylic paint.

3m (118,1") long suspension and coaxial power cable in transparent PVC.

Power canopy with pickled sheet metal ceiling bracket and extruded aluminium covering in white, black, bronze, mat brass or titanium polyacrylic paint.