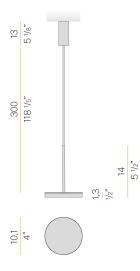

| 0,55 Kg               |
| PROTECTION DEGREE        | IP40                  |
| COLOUR TOLLERANCES       | SDCM 3                |
| PACKING DIMENSIONS       | 13,0 x 24,0 x 12,0 cm |



## titanium





Suspension lighting fixture for interiors, with indirect light emission. Die-cast aluminium structure in white, black, bronze, mat brass or titanium polyacrylic paint.

Modelled acrylic diffuser with mat finish.

Pickled sheet metal closing disk in polyacrylic paint.

Suspension kit with rod in brass tube in polyacrylic paint.

3m (118,1") long suspension and coaxial power cable in transparent PVC.

Power canopy with pickled sheet metal ceiling bracket and extruded aluminium covering in white, black, bronze, mat brass or titanium polyacrylic paint.

#### **Technical drawing**