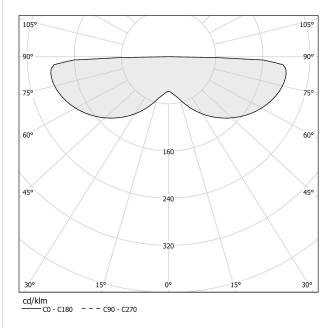

|
| COLOUR TOLLERANCES       | SDCM 3                   |
| PACKING DIMENSIONS       | 107,0 x 107,0 x 11,0 cm  |



#### **Technical drawing**











Suspension lighting fixture for interiors, with direct light emission. Bended extruded aluminium structure in white, black, bronze, mat brass or titanium polyacrylic paint.

Sound absorbing PET panel in basalt colour with sound absorption Class C for reducing up to 70% of reverberated sound (NRC 0,7) and fire rating Group 1 ISO 9705. Extruded polycarbonate diffuser with opaline finish.

5m (196,9") long steel suspension cables.

5m (196,9") long power cable in transparent PVC.

Power canopy with pickled sheet metal ceiling bracket and covering in white, black, bronze, mat brass or titanium polyacrylic paint.

### Polar diagram