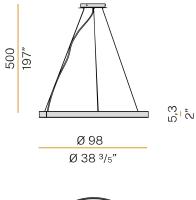

#### **Technical drawing**

Suspension lighting fixture for interiors, with direct light emission. Bended extruded aluminium structure in white, black, bronze, mat brass or titanium polyacrylic paint.

Sound absorbing PET panel in basalt colour with sound absorption Class C for reducing up to 70% of reverberated sound (NRC 0,7) and fire rating Group 1 ISO 9705. Extruded polycarbonate diffuser with opaline finish.

5m (196,9") long steel suspension cables.

5m (196,9") long power cable in transparent PVC.

Power canopy with pickled sheet metal ceiling bracket and covering in white, black, bronze, mat brass or titanium polyacrylic paint.