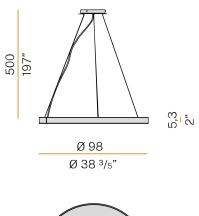

5m (196,9") long steel suspension cables.

 $5m\,(196,\!9")$  long power cable in transparent PVC.

Power canopy with pickled sheet metal ceiling bracket and covering in white, black, bronze, mat brass or titanium polyacrylic paint.

### **Technical drawing**