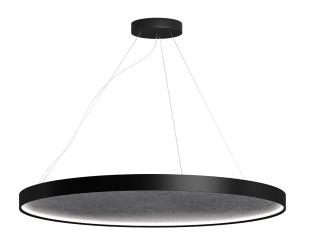

Suspension lighting fixture for interiors, with direct light emission.

Bended extruded aluminium structure in white, black, bronze, mat brass or titanium polyacrylic paint.

Sound absorbing PET panel in basalt colour with sound absorption Class C for reducing up to 70% of reverberated sound (NRC 0,7) and fire rating Group 1 ISO 9705. Extruded polycarbonate diffuser with opaline finish.

5m (196,9") long steel suspension cables.

 $5m\,(196,\!9")$  long power cable in transparent PVC.

Power canopy with pickled sheet metal ceiling bracket and covering in white, black, bronze, mat brass or titanium polyacrylic paint.