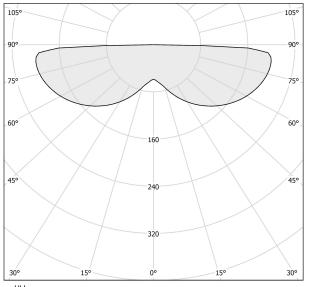

|
| PACKING DIMENSIONS       | 107,0 x 107,0 x 11,0 cm  |
|                          |                          |



Suspension lighting fixture for interiors, with direct light emission.

Bended extruded aluminium structure in white, black, bronze, mat brass or titanium polyacrylic paint.

Sound absorbing PET panel in basalt colour with sound absorption Class C for reducing up to 70% of reverberated sound (NRC 0,7) and fire rating Group 1 ISO 9705. Extruded polycarbonate diffuser with opaline finish.

5m (196,9") long steel suspension cables.

 $5m\,(196,\!9")$  long power cable in transparent PVC.

Power canopy with pickled sheet metal ceiling bracket and covering in white, black, bronze, mat brass or titanium polyacrylic paint.







### **Technical drawing**





# Polar diagram



cd/klm C0 - C180 - - - C90 - C270