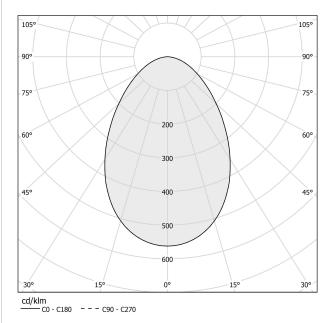

cm |
|                          |                       |



## **Technical drawing**



white





Suspension lighting fixture for interiors, with direct light emission. Extruded aluminium structure in white, black, bronze or mat brass polyacrylic paint, or with gold leaf coating.

Pickled sheet metal end cap in white, black, bronze, mat brass or gold polyacrylic paint. Aluminium dissipation plate.

Flat frosted glass diffuser.

Pickled sheet metal frame in white, black, bronze or mat brass polyacrylic paint, or with gold leaf coating.

2m (78,7") long suspension and power cable in transparent PVC.

Power canopy with galvanized sheet metal ceiling bracket and pickled sheet metal covering in white, black, bronze or mat brass polyacrylic paint, or with gold leaf coating.

## Polar diagram