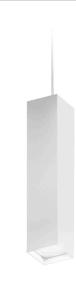

## **Technical drawing**

white

Suspension lighting fixture for interiors, with direct light emission. Extruded aluminium structure in white, black, bronze or mat brass polyacrylic paint, or with gold leaf coating.

Pickled sheet metal end cap in white, black, bronze, mat brass or gold polyacrylic paint. Aluminium dissipation plate.

Flat frosted glass diffuser.

Pickled sheet metal frame in white, black, bronze or mat brass polyacrylic paint, or with gold leaf coating.