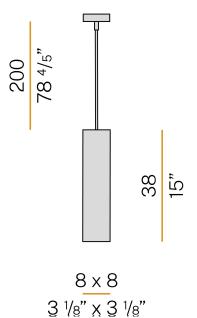

## **Technical drawing**

white

Suspension lighting fixture for interiors, with direct light emission. Extruded aluminium structure in white, black, bronze or mat brass polyacrylic paint, or with gold leaf coating.

2m (78,7") long suspension and power cable in transparent PVC.

Power canopy with galvanized sheet metal ceiling bracket and pickled sheet metal covering in white, black, bronze or mat brass polyacrylic paint, or with gold leaf coating.