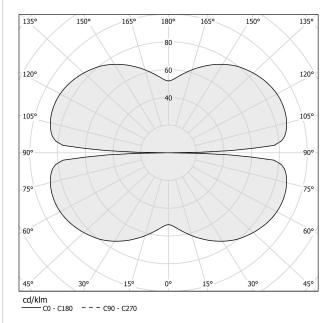

T                   | 2,15 Kg               |
| PROTECTION DEGREE        | IP20                  |
| COLOUR TOLLERANCES       | SDCM 3                |
| PACKING DIMENSIONS       | 83,0 x 83,0 x 10,0 cm |
|                          |                       |



#### Technical drawing







Suspension lighting fixture for interiors, with direct and indirect light emission. Bended extruded aluminium structure in white, black, bronze, mat brass or titanium polyacrylic paint.

Extruded polycarbonate diffuser with opaline finish. Suspension kit with griplocks and 5m (196,9") long steel cables. 5m (196,9") long power cable in transparent PVC.

Power canopy with pickled sheet metal ceiling bracket and covering in white, black, bronze, mat brass or titanium polyacrylic paint.

#### Polar diagram



## PANZERI

## Zero Round Smart

#### Accessories / dimming

YCO.T001

Remote controller for ZigBee wireless devices, supporting switch and dimming control of 4 groups with up to 30 lighting fixtures maximum.