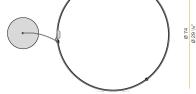

| L70 (B50) 60.000h     |
| COLOUR TEMPERATURE       | 2700K Ra>90           |
| LIGHT DISTRIBUTION       | diffused              |
| POWER SUPPLY             | 220-240V AC           |
| FREQUENCY                | 50/60Hz               |
| ELECTRICAL CONFIGURATION | dimmable (ZigBee)     |
| DRIVER                   | integrated included   |
| NOMINAL LUMINOUS FLUX    | 4252lm                |
| LUMEN OUTPUT             | 3059lm                |
| EFFICIENCY               | 71.9%                 |
| WEIGHT                   | 2,15 Kg               |
| PROTECTION DEGREE        | IP20                  |
| COLOUR TOLLERANCES       | SDCM 3                |
| PACKING DIMENSIONS       | 83,0 x 83,0 x 10,0 cm |
|                          |                       |



#### Technical drawing







Suspension lighting fixture for interiors, with direct and indirect light emission. Bended extruded aluminium structure in white, black, bronze, mat brass or titanium polyacrylic paint.

Extruded polycarbonate diffuser with opaline finish. Suspension kit with griplocks and 5m (196,9") long steel cables. 5m (196,9") long power cable in transparent PVC.

Power canopy with pickled sheet metal ceiling bracket and covering in white, black, bronze, mat brass or titanium polyacrylic paint.

#### Polar diagram



## PANZERI

## Zero Round Smart

#### Accessories / dimming

YCO.T001

Remote controller for ZigBee wireless devices, supporting switch and dimming control of 4 groups with up to 30 lighting fixtures maximum.