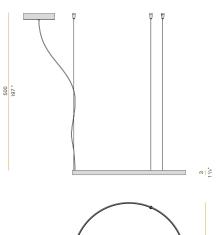

#### Technical drawing

Suspension lighting fixture for interiors, with direct and indirect light emission. Bended extruded aluminium structure in white, black, bronze, mat brass or titanium polyacrylic paint.

Extruded polycarbonate diffuser with opaline finish. Suspension kit with griplocks and 5m (196,9") long steel cables. 5m (196,9") long power cable in transparent PVC.

Power canopy with pickled sheet metal ceiling bracket and covering in white, black, bronze, mat brass or titanium polyacrylic paint.