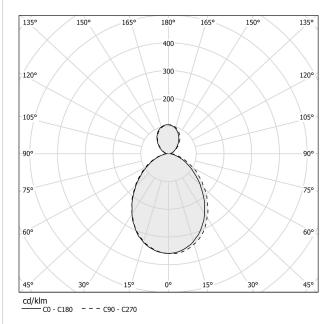

3                   |
| PACKING DIMENSIONS       | 87,0 x 118,0 x 14,0 cm   |



## **Technical drawing**









Suspension lighting fixture for interiors, with direct and indirect light emission. Extruded aluminium structure in white, mat black, bronze, mat brass or titanium polyacrylic paint.

Joints in turned brass and die-cast aluminium in polyacrylic paint. Die-cast aluminium end caps in polyacrylic paint.

Extruded polycarbonate diffusers with black finish.

Reversible suspension kit with griplocks and 5m (196,9") long steel cables.

5m (196,9") long power cable in transparent PVC.

Canopy for power supply with 3 outputs, with pickled sheet metal ceiling bracket and extruded aluminium covering in white, mat black, bronze, mat brass or titanium polyacrylic paint.

## Polar diagram