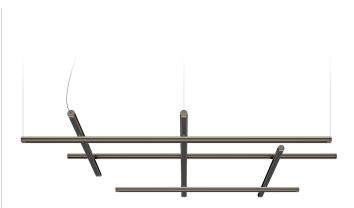

## **Technical drawing**

Suspension lighting fixture for interiors, with direct and indirect light emission. Extruded aluminium structure in white, mat black, bronze, mat brass or titanium polyacrylic paint.

Joints in turned brass and die-cast aluminium in polyacrylic paint. Die-cast aluminium end caps in polyacrylic paint.

Extruded polycarbonate diffusers with black finish.

Reversible suspension kit with griplocks and 5m (196,9") long steel cables.

5m (196,9") long power cable in transparent PVC.

Canopy for power supply with 3 outputs, with pickled sheet metal ceiling bracket and extruded aluminium covering in white, mat black, bronze, mat brass or titanium polyacrylic paint.