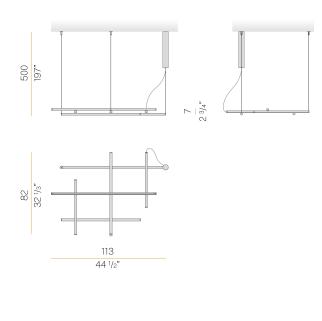

## **Technical drawing**

Suspension lighting fixture for interiors, with direct and indirect light emission. Extruded aluminium structure in white, mat black, bronze, mat brass or titanium polyacrylic paint.

Joints in turned brass and die-cast aluminium in polyacrylic paint. Die-cast aluminium end caps in polyacrylic paint.

Extruded polycarbonate diffusers with black finish.

Reversible suspension kit with griplocks and 5m (196,9") long steel cables.

5m (196,9") long power cable in transparent PVC.

Canopy for power supply with 3 outputs, with pickled sheet metal ceiling bracket and extruded aluminium covering in white, mat black, bronze, mat brass or titanium polyacrylic paint.