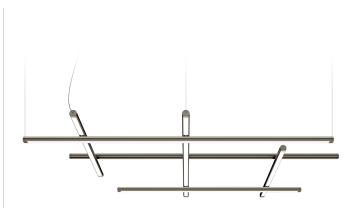

## **Technical drawing**

Suspension lighting fixture for interiors, with direct and indirect light emission. Extruded aluminium structure in white, mat black, bronze, mat brass or titanium polyacrylic paint.

Joints in turned brass and die-cast aluminium in polyacrylic paint.

Die-cast aluminium end caps in polyacrylic paint.

Extruded polycarbonate diffusers with opaline finish. Reversible suspension kit with griplocks and 5m (196,9") long steel cables.

5m (196,9") long power cable in transparent PVC.

Canopy for power supply with 3 outputs, with pickled sheet metal ceiling bracket and extruded aluminium covering in white, mat black, bronze, mat brass or titanium polyacrylic paint.