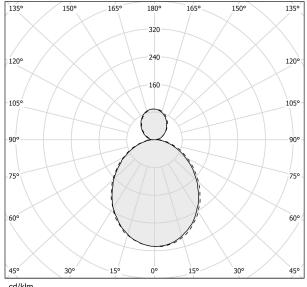

118,0 x 14,0 cm   |
|                          |                          |



## **Technical drawing**









Suspension lighting fixture for interiors, with direct and indirect light emission. Extruded aluminium structure in white, mat black, bronze, mat brass or titanium polyacrylic paint.

Joints in turned brass and die-cast aluminium in polyacrylic paint.

Die-cast aluminium end caps in polyacrylic paint.

Extruded polycarbonate diffusers with opaline finish. Reversible suspension kit with griplocks and 5m (196,9") long steel cables.

5m (196,9") long power cable in transparent PVC.

Canopy for power supply with 3 outputs, with pickled sheet metal ceiling bracket and extruded aluminium covering in white, mat black, bronze, mat brass or titanium polyacrylic paint.

## Polar diagram