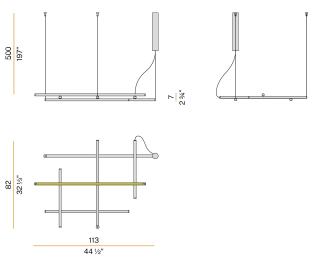

## **Technical drawing**

Suspension lighting fixture for interiors, with direct and indirect light emission. Extruded aluminium structure in white, mat black, bronze, mat brass or titanium polyacrylic paint.

Joints in turned brass and die-cast aluminium in polyacrylic paint.

Die-cast aluminium end caps in polyacrylic paint.

Extruded polycarbonate diffusers with opaline finish. Reversible suspension kit with griplocks and 5m (196,9") long steel cables.

5m (196,9") long power cable in transparent PVC.

Canopy for power supply with 3 outputs, with pickled sheet metal ceiling bracket and extruded aluminium covering in white, mat black, bronze, mat brass or titanium polyacrylic paint.