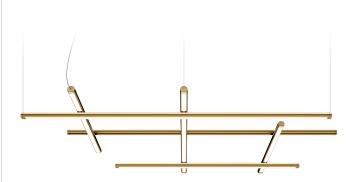

Suspension lighting fixture for interiors, with direct and indirect light emission.  $\label{prop:extruded} \textbf{Extruded aluminium structure in white, mat black, bronze, mat brass or titanium}$ polyacrylic paint.

Joints in turned brass and die-cast aluminium in polyacrylic paint.

Die-cast aluminium end caps in polyacrylic paint.

Extruded polycarbonate diffusers with opaline finish.

Reversible suspension kit with griplocks and 5m (196,9") long steel cables.

5m (196,9") long power cable in transparent PVC.

Canopy for power supply with 3 outputs, with pickled sheet metal ceiling bracket and  $\,$ extruded aluminium covering in white, mat black, bronze, mat brass or titanium polyacrylic paint.