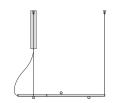

Suspension lighting fixture for interiors, with direct and indirect light emission.  $\label{prop:extruded} \textbf{Extruded aluminium structure in white, mat black, bronze, mat brass or titanium}$ polyacrylic paint.

Joints in turned brass and die-cast aluminium in polyacrylic paint.

Die-cast aluminium end caps in polyacrylic paint.

Extruded polycarbonate diffusers with opaline finish.

Reversible suspension kit with griplocks and 5m (196,9") long steel cables.

5m (196,9") long power cable in transparent PVC.

Canopy for power supply with 3 outputs, with pickled sheet metal ceiling bracket and  $\,$ extruded aluminium covering in white, mat black, bronze, mat brass or titanium polyacrylic paint.