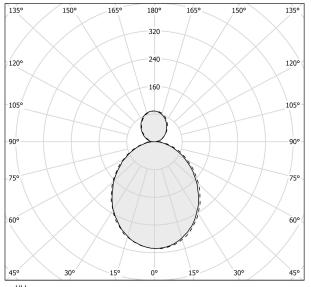

|                          |



Suspension lighting fixture for interiors, with direct and indirect light emission.  $\label{prop:extruded} \textbf{Extruded aluminium structure in white, mat black, bronze, mat brass or titanium}$ polyacrylic paint.

Joints in turned brass and die-cast aluminium in polyacrylic paint.

Die-cast aluminium end caps in polyacrylic paint.

Extruded polycarbonate diffusers with opaline finish.

Reversible suspension kit with griplocks and 5m (196,9") long steel cables.

5m (196,9") long power cable in transparent PVC.

Canopy for power supply with 3 outputs, with pickled sheet metal ceiling bracket and  $\,$ extruded aluminium covering in white, mat black, bronze, mat brass or titanium polyacrylic paint.





# **Technical drawing**







# Polar diagram



<u>cd/klm</u> C0 - C180 - - - C90 - C270