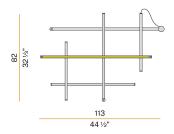

|                          |



Suspension lighting fixture for interiors, with direct and indirect light emission.  $\label{prop:extruded} \textbf{Extruded aluminium structure in white, mat black, bronze, mat brass or titanium}$ polyacrylic paint.

Joints in turned brass and die-cast aluminium in polyacrylic paint.

Die-cast aluminium end caps in polyacrylic paint.

Extruded polycarbonate diffusers with opaline finish.

Reversible suspension kit with griplocks and 5m (196,9") long steel cables.

5m (196,9") long power cable in transparent PVC.

Canopy for power supply with 3 outputs, with pickled sheet metal ceiling bracket and  $\,$ extruded aluminium covering in white, mat black, bronze, mat brass or titanium polyacrylic paint.





# **Technical drawing**







# Polar diagram



<u>cd/klm</u> C0 - C180 - - - C90 - C270