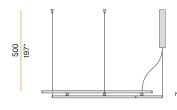

Suspension lighting fixture for interiors, with direct and indirect light emission.  $\label{prop:extruded} \textbf{Extruded aluminium structure in white, mat black, bronze, mat brass or titanium}$ polyacrylic paint.

Joints in turned brass and die-cast aluminium in polyacrylic paint.

Die-cast aluminium end caps in polyacrylic paint.

Extruded polycarbonate diffusers with opaline finish.

Reversible suspension kit with griplocks and 5m (196,9") long steel cables.

5m (196,9") long power cable in transparent PVC.

Canopy for power supply with 3 outputs, with pickled sheet metal ceiling bracket and  $\,$ extruded aluminium covering in white, mat black, bronze, mat brass or titanium polyacrylic paint.