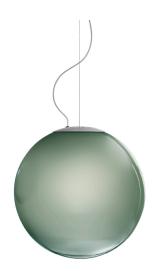

#### titanium/forest green diffuser

Suspension lighting fixture for interiors, with direct and indirect light emission. Pickled sheet metal structure in titanium polyacrylic paint. Diffuser in hand-crafted blown glass with white or smoke-grey shaded effect. 2m (78,7") long steel suspension cable.

2m (78,7") long power cable in transparent PVC.

Power canopy with galvanized sheet metal ceiling bracket and pickled sheet metal covering in titanium polyacrylic paint.