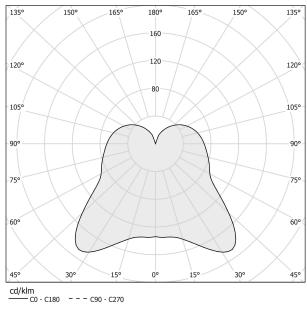

g                                                                   |
| PROTECTION DEGREE        | IP20                                                                      |
| PACKING DIMENSIONS       | 0,0 × 0,0 × 0,0 cm                                                        |

#### titanium/forest green diffuser





Suspension lighting fixture for interiors, with direct and indirect light emission. Pickled sheet metal structure in titanium polyacrylic paint. Diffuser in hand-crafted blown glass with white or smoke-grey shaded effect. 2m (78,7") long steel suspension cable.

2m (78,7") long power cable in transparent PVC.

Power canopy with galvanized sheet metal ceiling bracket and pickled sheet metal covering in titanium polyacrylic paint.



## Technical drawing



## Polar diagram