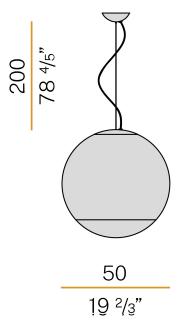

| 7,02 Kg                                                                   |
| PROTECTION DEGREE        | IP20                                                                      |
| PACKING DIMENSIONS       | 0,0 × 0,0 × 0,0 cm                                                        |

#### titanium/forest green diffuser





Suspension lighting fixture for interiors, with direct and indirect light emission. Pickled sheet metal structure in titanium polyacrylic paint. Diffuser in hand-crafted blown glass with white or smoke-grey shaded effect. 2m (78,7") long steel suspension cable.

2m (78,7") long power cable in transparent PVC.

Power canopy with galvanized sheet metal ceiling bracket and pickled sheet metal covering in titanium polyacrylic paint.



## Technical drawing



## Polar diagram