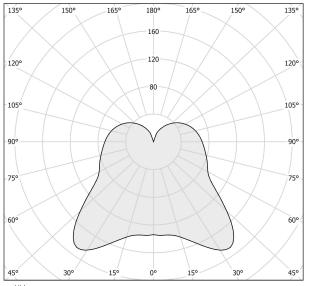

0 x 0,0 cm                                                      |
|                          |                                                                         |











Suspension lighting fixture for interiors, with direct and indirect light emission. Pickled sheet metal structure in titanium polyacrylic paint.

 $\hbox{Diffuser in hand-crafted blown glass with white or smoke-grey shaded effect.}$ 2m (78,7") long steel suspension cable.

2m (78,7") long power cable in transparent PVC.

Power canopy with galvanized sheet metal ceiling bracket and pickled sheet metal  $% \left( 1\right) =\left( 1\right) \left( 1\right) +\left( 1\right) \left( 1\right) \left( 1\right) +\left( 1\right) \left( 1\right$ covering in titanium polyacrylic paint.

# Technical drawing



# Polar diagram



<u>cd/klm</u> C0 - C180 - - - C90 - C270