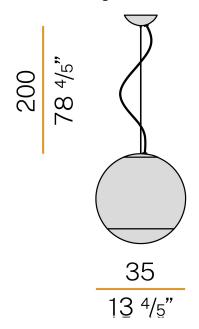

# Technical drawing

Suspension lighting fixture for interiors, with direct and indirect light emission. Pickled sheet metal structure in titanium polyacrylic paint.

 $\hbox{Diffuser in hand-crafted blown glass with white or smoke-grey shaded effect.}$ 2m (78,7") long steel suspension cable.

2m (78,7") long power cable in transparent PVC.

Power canopy with galvanized sheet metal ceiling bracket and pickled sheet metal  $% \left( 1\right) =\left( 1\right) \left( 1\right) +\left( 1\right) \left( 1\right) \left( 1\right) +\left( 1\right) \left( 1\right$ covering in titanium polyacrylic paint.