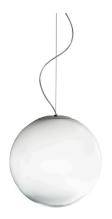

Suspension lighting fixture for interiors, with direct and indirect light emission. Pickled sheet metal structure in titanium polyacrylic paint.

 $\hbox{Diffuser in hand-crafted blown glass with white or smoke-grey shaded effect.}$ 2m (78,7") long steel suspension cable.

2m (78,7") long power cable in transparent PVC.

Power canopy with galvanized sheet metal ceiling bracket and pickled sheet metal  $% \left( 1\right) =\left( 1\right) \left( 1\right) +\left( 1\right) \left( 1\right) \left( 1\right) +\left( 1\right) \left( 1\right$ covering in titanium polyacrylic paint.