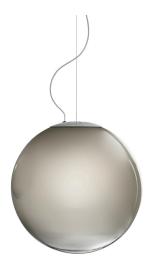

Suspension lighting fixture for interiors, with direct and indirect light emission. Pickled sheet metal structure in titanium polyacrylic paint.

 $\hbox{Diffuser in hand-crafted blown glass with white or smoke-grey shaded effect.}$ 2m (78,7") long steel suspension cable.

2m (78,7") long power cable in transparent PVC.

Power canopy with galvanized sheet metal ceiling bracket and pickled sheet metal covering in titanium polyacrylic paint.