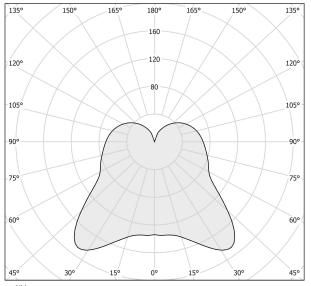

TECTION DEGREE        | IP20                                                                    |
| PACKING DIMENSIONS       | 0,0 x 0,0 x 0,0 cm                                                      |
|                          |                                                                         |











Suspension lighting fixture for interiors, with direct and indirect light emission. Pickled sheet metal structure in titanium polyacrylic paint.

 $\hbox{Diffuser in hand-crafted blown glass with white or smoke-grey shaded effect.}$ 2m (78,7") long steel suspension cable.

2m (78,7") long power cable in transparent PVC.

Power canopy with galvanized sheet metal ceiling bracket and pickled sheet metal covering in titanium polyacrylic paint.

# Technical drawing



# Polar diagram



<u>cd/klm</u> C0 - C180 - - - C90 - C270