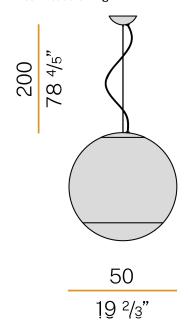

# Technical drawing

Suspension lighting fixture for interiors, with direct and indirect light emission. Pickled sheet metal structure in titanium polyacrylic paint.

 $\hbox{Diffuser in hand-crafted blown glass with white or smoke-grey shaded effect.}$ 2m (78,7") long steel suspension cable.

2m (78,7") long power cable in transparent PVC.

Power canopy with galvanized sheet metal ceiling bracket and pickled sheet metal covering in titanium polyacrylic paint.