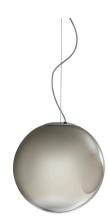

#### titanium/smoky grey diffuser

Suspension lighting fixture for interiors, with direct and indirect light emission. Pickled sheet metal structure in titanium polyacrylic paint. Diffuser in hand-crafted blown glass with white or smoke-grey shaded effect. 2m (78,7") long steel suspension cable.