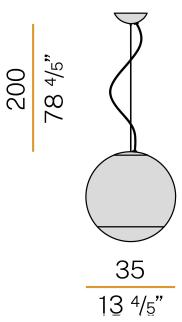

## Technical drawing

#### titanium/smoky grey diffuser

Suspension lighting fixture for interiors, with direct and indirect light emission. Pickled sheet metal structure in titanium polyacrylic paint. Diffuser in hand-crafted blown glass with white or smoke-grey shaded effect. 2m (78,7") long steel suspension cable.

2m (78,7") long power cable in transparent PVC.

Power canopy with galvanized sheet metal ceiling bracket and pickled sheet metal covering in titanium polyacrylic paint.