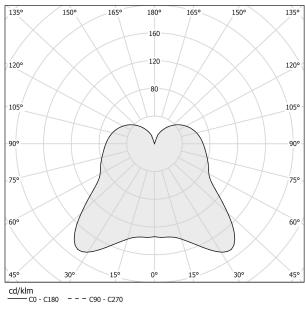

0                                                                      |
| PACKING DIMENSIONS       | 0,0 × 0,0 × 0,0 cm                                                        |
|                          |                                                                           |

#### titanium/smoky grey diffuser





Suspension lighting fixture for interiors, with direct and indirect light emission. Pickled sheet metal structure in titanium polyacrylic paint. Diffuser in hand-crafted blown glass with white or smoke-grey shaded effect. 2m (78,7") long steel suspension cable.

2m (78,7") long power cable in transparent PVC.

Power canopy with galvanized sheet metal ceiling bracket and pickled sheet metal covering in titanium polyacrylic paint.



## Technical drawing



# Polar diagram