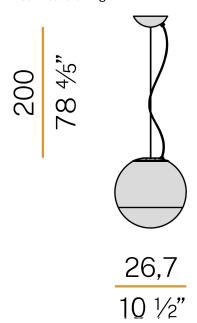

## Technical drawing

Suspension lighting fixture for interiors, with direct and indirect light emission. Pickled sheet metal structure in titanium polyacrylic paint.

 $\hbox{Diffuser in hand-crafted blown glass with white or smoke-grey shaded effect.}$ 2m (78,7") long steel suspension cable.

2m (78,7") long power cable in transparent PVC.

Power canopy with galvanized sheet metal ceiling bracket and pickled sheet metal  $% \left( 1\right) =\left( 1\right) \left( 1\right) +\left( 1\right) \left( 1\right) \left( 1\right) +\left( 1\right) \left( 1\right$ covering in titanium polyacrylic paint.