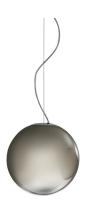

## Smoke

220-240V AC

L01540.027.0200

titanium/smoky grey diffuser

Suspension lighting fixture for interiors, with direct and indirect light emission. Pickled sheet metal structure in titanium polyacrylic paint.

 $\hbox{Diffuser in hand-crafted blown glass with white or smoke-grey shaded effect.}$ 2m (78,7") long steel suspension cable.