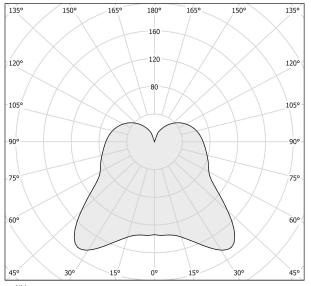

0,0 cm                                                       |
|                          |                                                                          |











Suspension lighting fixture for interiors, with direct and indirect light emission. Pickled sheet metal structure in titanium polyacrylic paint.

 $\hbox{Diffuser in hand-crafted blown glass with white or smoke-grey shaded effect.}$ 2m (78,7") long steel suspension cable.

2m (78,7") long power cable in transparent PVC.

Power canopy with galvanized sheet metal ceiling bracket and pickled sheet metal  $% \left( 1\right) =\left( 1\right) \left( 1\right) +\left( 1\right) \left( 1\right) \left( 1\right) +\left( 1\right) \left( 1\right$ covering in titanium polyacrylic paint.

## Technical drawing



# Polar diagram



<u>cd/klm</u> C0 - C180 - - - C90 - C270