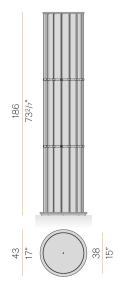

|
| LUMEN OUTPUT             | 5048lm                 |
| EFFICIENCY               | 61.2%                  |
| WEIGHT                   | 56,00 Kg               |
| PROTECTION DEGREE        | IP65                   |
| COLOUR TOLLERANCES       | SDCM 3                 |
| PACKING DIMENSIONS       | 67,0 x 196,0 x 60,0 cm |
|                          |                        |



Floor lighting fixture for exteriors, with direct light emission.

Bearing base in solid milled aluminium, in bronze polyacrylic paint.

Structure made of milled aluminium discs with bronze polyacrylic paint and galvanised  $\,$ steel tie rods.

Moulded and curved cathedral glass diffusers.

Outer structure in laser-cut and bent aluminium sheet, with bronze polyacrylic paint.









### Technical drawing