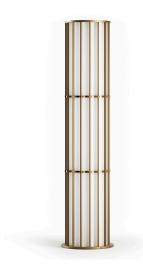

Floor lighting fixture for exteriors, with direct light emission.

Bearing base in solid milled aluminium, in bronze polyacrylic paint.

Structure made of milled aluminium discs with bronze polyacrylic paint and galvanised  $\,$ steel tie rods.

Moulded and curved cathedral glass diffusers.

Outer structure in laser-cut and bent aluminium sheet, with bronze polyacrylic paint.