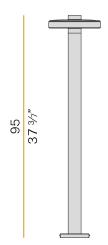

|
| PACKING DIMENSIONS       | 28,0 x 102,0 x 30,0 cm |
|                          |                        |



Floor lighting fixture for outdoor spaces, with direct light emission.

Galvanized sheet metal bracket for floor installation.

Turned aluminium base in corten, micaceous grey or mat brass polyacrylic paint. Body in aluminium tube in corten or micaceous grey polyacrylic paint, or with wood finish coating.

Turned aluminium structure in corten, micaceous grey or mat brass polyacrylic paint. Transparent silicone gaskets.

Screen in partially mat cast glass.

Turned aluminium closing disk in corten, micaceous grey or mat brass polyacrylic paint.

Nickelled brass M12 cable gland.

Stainless steel screws.

Equipped with neoprene power cable.









#### **Technical drawing**





#### Polar diagram



<u>cd/klm</u> C0 - C180 - - - C90 - C270

# **PANZERI**

### Venexia

#### Accessories / fixing

C € EHI 🗵 🗆

YTF04800.012

Anchor bolts for ground fixing.