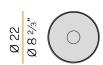

#### Accessories / fixing

C € EHI 🗵 🗆

YTF04800.012

Anchor bolts for ground fixing.