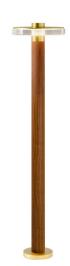

Floor lighting fixture for outdoor spaces, with direct light emission.

Galvanized sheet metal bracket for floor installation.

Turned aluminium base in corten, micaceous grey or mat brass polyacrylic paint. Body in aluminium tube in corten or micaceous grey polyacrylic paint, or with wood finish coating.

Turned aluminium structure in corten, micaceous grey or mat brass polyacrylic paint. Transparent silicone gaskets.

Screen in partially mat cast glass.

Turned aluminium closing disk in corten, micaceous grey or mat brass polyacrylic paint.

Nickelled brass M12 cable gland.

Stainless steel screws.

Equipped with neoprene power cable.