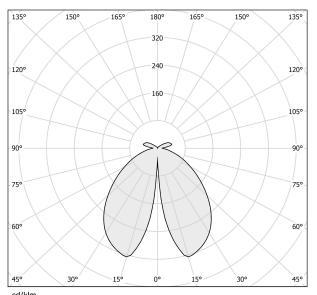

ONS       | 28,0 x 102,0 x 30,0 cm |
|                          |                        |



Floor lighting fixture for outdoor spaces, with direct light emission.

Galvanized sheet metal bracket for floor installation.

Turned aluminium base in corten, micaceous grey or mat brass polyacrylic paint. Body in aluminium tube in corten or micaceous grey polyacrylic paint, or with wood finish coating.

Turned aluminium structure in corten, micaceous grey or mat brass polyacrylic paint. Transparent silicone gaskets.

Screen in partially mat cast glass.

Turned aluminium closing disk in corten, micaceous grey or mat brass polyacrylic paint.

Nickelled brass M12 cable gland.

Stainless steel screws.

Equipped with neoprene power cable.









#### **Technical drawing**





#### Polar diagram



<u>cd/klm</u> C0 - C180 - - - C90 - C270

# **PANZERI**

### Venexia

#### Accessories / fixing

C € EHI 🗵 🗆

YTF04800.012

Anchor bolts for ground fixing.