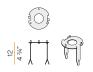

#### **Technical drawing**

Floor lighting fixture for outdoor spaces, with direct light emission. Galvanized sheet metal bracket for floor installation. Turned aluminium base in corten, micaceous grey or mat brass polyacrylic paint. Body in aluminium tube in corten or micaceous grey polyacrylic paint, or with wood finish coating. Turned aluminium structure in corten, micaceous grey or mat brass polyacrylic paint. Transparent silicone gaskets. Screen in partially mat cast glass.

Turned aluminium closing disk in corten, micaceous grey or mat brass polyacrylic paint. Nickelled brass M12 cable gland.

Stainless steel screws.

Equipped with neoprene power cable.