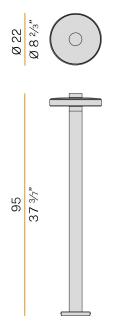

#### **Technical drawing**

Floor lighting fixture for outdoor spaces, with direct light emission. Galvanized sheet metal bracket for floor installation. Turned aluminium base in corten, micaceous grey or mat brass polyacrylic paint. Body in aluminium tube in corten or micaceous grey polyacrylic paint, or with wood finish coating. Turned aluminium structure in corten, micaceous grey or mat brass polyacrylic paint. Transparent silicone gaskets. Screen in partially mat cast glass.

Turned aluminium closing disk in corten, micaceous grey or mat brass polyacrylic paint. Nickelled brass M12 cable gland.

Stainless steel screws.

Equipped with neoprene power cable.