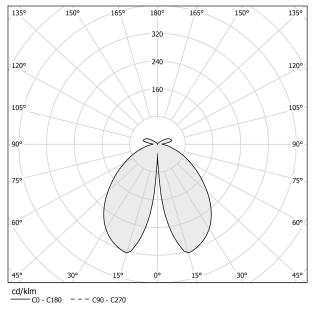

RESISTANCE RATING  | IK06                   |
| PACKING DIMENSIONS       | 28,0 × 102,0 × 30,0 cm |



#### **Technical drawing**









Floor lighting fixture for outdoor spaces, with direct light emission. Galvanized sheet metal bracket for floor installation. Turned aluminium base in corten, micaceous grey or mat brass polyacrylic paint. Body in aluminium tube in corten or micaceous grey polyacrylic paint, or with wood finish coating. Turned aluminium structure in corten, micaceous grey or mat brass polyacrylic paint. Transparent silicone gaskets. Screen in partially mat cast glass.

Turned aluminium closing disk in corten, micaceous grey or mat brass polyacrylic paint. Nickelled brass M12 cable gland.

Stainless steel screws.

Equipped with neoprene power cable.

#### Polar diagram



## PANZERI

### Venexia

Accessories / fixing

YTF04800.012

Anchor bolts for ground fixing.