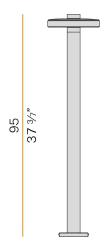

|
| PACKING DIMENSIONS       | 28,0 x 102,0 x 30,0 cm |
|                          |                        |









Floor lighting fixture for outdoor spaces, with direct light emission.

Galvanized sheet metal bracket for floor installation.

Turned aluminium base in corten, micaceous grey or mat brass polyacrylic paint. Body in aluminium tube in corten or micaceous grey polyacrylic paint, or with wood finish coating.

Turned aluminium structure in corten, micaceous grey or mat brass polyacrylic paint. Transparent silicone gaskets.

Screen in partially mat cast glass.

Turned aluminium closing disk in corten, micaceous grey or mat brass polyacrylic paint.

Nickelled brass M12 cable gland.

Stainless steel screws.

Equipped with neoprene power cable.

#### **Technical drawing**





#### Polar diagram



<u>cd/klm</u> C0 - C180 - - - C90 - C270

# **PANZERI**

### Venexia

#### Accessories / fixing

C € EHI 🗵 🗆

YTF04800.012

Anchor bolts for ground fixing.