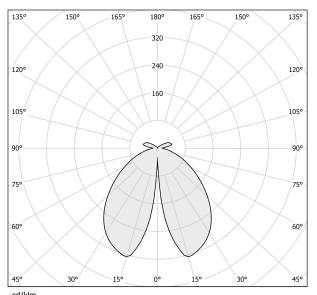

SIONS       | 28,0 x 102,0 x 30,0 cm |
|                          |                        |









Floor lighting fixture for outdoor spaces, with direct light emission.

Galvanized sheet metal bracket for floor installation.

Turned aluminium base in corten, micaceous grey or mat brass polyacrylic paint. Body in aluminium tube in corten or micaceous grey polyacrylic paint, or with wood finish coating.

Turned aluminium structure in corten, micaceous grey or mat brass polyacrylic paint. Transparent silicone gaskets.

Screen in partially mat cast glass.

Turned aluminium closing disk in corten, micaceous grey or mat brass polyacrylic paint.

Nickelled brass M12 cable gland.

Stainless steel screws.

Equipped with neoprene power cable.

#### **Technical drawing**





#### Polar diagram



<u>cd/klm</u> C0 - C180 - - - C90 - C270

# **PANZERI**

### Venexia

#### Accessories / fixing

C € EHI 🗵 🗆

YTF04800.012

Anchor bolts for ground fixing.