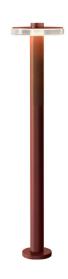

Floor lighting fixture for outdoor spaces, with direct light emission.

Galvanized sheet metal bracket for floor installation.

Turned aluminium base in corten, micaceous grey or mat brass polyacrylic paint. Body in aluminium tube in corten or micaceous grey polyacrylic paint, or with wood finish coating.

Turned aluminium structure in corten, micaceous grey or mat brass polyacrylic paint. Transparent silicone gaskets.

Screen in partially mat cast glass.

Turned aluminium closing disk in corten, micaceous grey or mat brass polyacrylic paint.

Nickelled brass M12 cable gland.

Stainless steel screws.

Equipped with neoprene power cable.