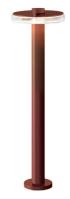

Floor lighting fixture for outdoor spaces, with direct light emission.

Galvanized sheet metal bracket for floor installation.

Turned aluminium base in corten, micaceous grey or mat brass polyacrylic paint. Body in aluminium tube in corten or micaceous grey polyacrylic paint, or with wood finish coating.

Turned aluminium structure in corten, micaceous grey or mat brass polyacrylic paint. Transparent silicone gaskets.

Screen in partially mat cast glass.

Turned aluminium closing disk in corten, micaceous grey or mat brass polyacrylic paint.

Nickelled brass M12 cable gland.

Stainless steel screws.

Equipped with neoprene power cable.