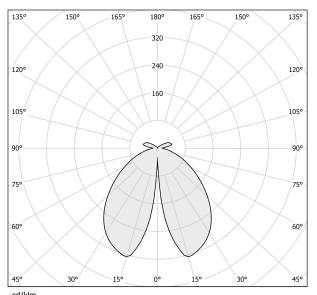

SIONS       | 28,0 x 77,0 x 30,0 cm |
|                          |                       |



Floor lighting fixture for outdoor spaces, with direct light emission.

Galvanized sheet metal bracket for floor installation.

Turned aluminium base in corten, micaceous grey or mat brass polyacrylic paint. Body in aluminium tube in corten or micaceous grey polyacrylic paint, or with wood finish coating.

Turned aluminium structure in corten, micaceous grey or mat brass polyacrylic paint. Transparent silicone gaskets.

Screen in partially mat cast glass.

Turned aluminium closing disk in corten, micaceous grey or mat brass polyacrylic paint.

Nickelled brass M12 cable gland.

Stainless steel screws.

Equipped with neoprene power cable.









#### **Technical drawing**





#### Polar diagram



<u>cd/klm</u> C0 - C180 - - - C90 - C270

# **PANZERI**

### Venexia

#### Accessories / fixing

C € EHI 🗵 🗆

YTF04800.012

Anchor bolts for ground fixing.