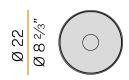

#### Accessories / fixing

C € EHI 🗵 🗆

YTF04800.012

Anchor bolts for ground fixing.