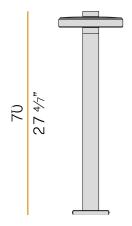

|
| PACKING DIMENSIONS       | 28,0 x 77,0 x 30,0 cm |
|                          |                       |



Floor lighting fixture for outdoor spaces, with direct light emission.

Galvanized sheet metal bracket for floor installation.

Turned aluminium base in corten, micaceous grey or mat brass polyacrylic paint. Body in aluminium tube in corten or micaceous grey polyacrylic paint, or with wood finish coating.

Turned aluminium structure in corten, micaceous grey or mat brass polyacrylic paint. Transparent silicone gaskets.

Screen in partially mat cast glass.

Turned aluminium closing disk in corten, micaceous grey or mat brass polyacrylic paint.

Nickelled brass M12 cable gland.

Stainless steel screws.

Equipped with neoprene power cable.









#### **Technical drawing**





#### Polar diagram



<u>cd/klm</u> C0 - C180 - - - C90 - C270

# **PANZERI**

### Venexia

#### Accessories / fixing

C € EHI 🗵 🗆

YTF04800.012

Anchor bolts for ground fixing.