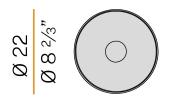

#### Technical drawing

corten

Floor lighting fixture for outdoor spaces, with direct light emission. Galvanized sheet metal bracket for floor installation. Turned aluminium base in corten, micaceous grey or mat brass polyacrylic paint. Body in aluminium tube in corten or micaceous grey polyacrylic paint, or with wood finish coating. Turned aluminium structure in corten, micaceous grey or mat brass polyacrylic paint. Transparent silicone gaskets. Screen in partially mat cast glass. Turned aluminium closing disk in corten, micaceous grey or mat brass polyacrylic paint.