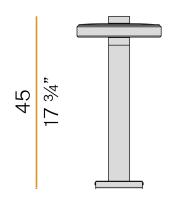

#### Technical drawing

corten

Floor lighting fixture for outdoor spaces, with direct light emission. Galvanized sheet metal bracket for floor installation. Turned aluminium base in corten, micaceous grey or mat brass polyacrylic paint. Body in aluminium tube in corten or micaceous grey polyacrylic paint, or with wood finish coating. Turned aluminium structure in corten, micaceous grey or mat brass polyacrylic paint. Transparent silicone gaskets. Screen in partially mat cast glass. Turned aluminium closing disk in corten, micaceous grey or mat brass polyacrylic paint.