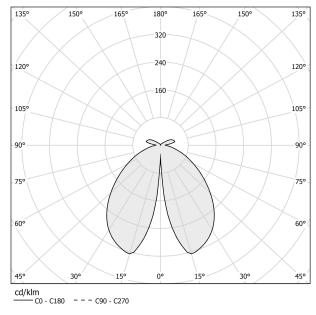

ATING  | IK06                  |
| PACKING DIMENSIONS       | 27,0 x 27,0 x 56,0 cm |

# CEERE 🗵 🗆

#### Technical drawing





corten





Floor lighting fixture for outdoor spaces, with direct light emission. Galvanized sheet metal bracket for floor installation. Turned aluminium base in corten, micaceous grey or mat brass polyacrylic paint. Body in aluminium tube in corten or micaceous grey polyacrylic paint, or with wood finish coating. Turned aluminium structure in corten, micaceous grey or mat brass polyacrylic paint. Transparent silicone gaskets. Screen in partially mat cast glass. Turned aluminium closing disk in corten, micaceous grey or mat brass polyacrylic paint.

Nickelled brass M12 cable gland. Stainless steel screws.

Equipped with neoprene power cable.

#### Polar diagram



## PANZERI

## Venexia

Accessories / fixing

YTF04800.012

Anchor bolts for ground fixing.