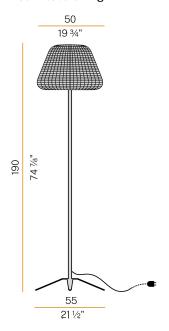

|
| PACKING DIMENSIONS       | 0,0 x 0,0 x 0,0 cm                                                |
|                          |                                                                   |













Floor lighting fixture for outdoor spaces, with direct and indirect light emission.

Pickled sheet metal bearing base in polyacrylic paint.

Body in brass tube in polyacrylic paint.

Turned aluminium structure in metallized brown polyacrylic paint.

Integrated switch.

Silicone gasket.

Transparent polycarbonate diffuser.

Lampshade in hand-woven synthetic rattan available in brown.

Nickelled brass M12 cable gland.

Stainless steel screws.

Equipped with a 3m (118,1") long orange polyure than e power cable with plug.

#### Technical drawing



# **PANZERI**

## Ralph

### Accessories / fixing

M47 T

Peg for ground fixing for ET047\_\_.050.0000.