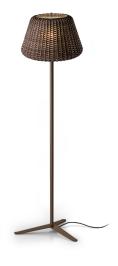

Floor lighting fixture for outdoor spaces, with direct and indirect light emission.

Pickled sheet metal bearing base in polyacrylic paint.

Body in brass tube in polyacrylic paint.

Turned aluminium structure in metallized brown polyacrylic paint.

Integrated switch.

Silicone gasket.

Transparent polycarbonate diffuser.

Lampshade in hand-woven synthetic rattan available in brown.

Nickelled brass M12 cable gland.

Stainless steel screws.

Equipped with a 3m (118,1") long orange polyure than e power cable with plug.