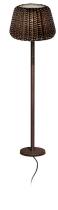

Floor lighting fixture for outdoor spaces, with direct and indirect light emission.

Turned aluminium base for floor installation in polyacrylic paint.

Body in brass tube in polyacrylic paint.

Turned aluminium structure in metallized brown polyacrylic paint.

Silicone gasket.

Transparent polycarbonate diffuser.

 $Lampshade\ in\ hand-woven\ synthetic\ rattan\ available\ in\ brown.$ 