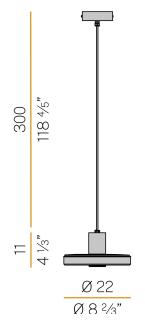

COLOUR TOLLERANCES       | SDCM 3                |
| SHOCK RESISTANCE RATING  | IK06                  |
| PACKING DIMENSIONS       | 27,0 x 35,0 x 22,0 cm |
|                          |                       |



Suspension lighting fixture for indoor or outdoor spaces, with direct light emission. Turned aluminium structure in corten, mat brass or micaceous grey polyacrylic paint.

Transparent silicone gaskets.

Screen in partially mat cast glass.

Aluminium closing disk in polyacrylic paint.

Nickelled brass M12 cable gland.

Stainless steel screws.

3m (118,7") long suspension and power cable in neoprene.

Power canopy with galvanized sheet metal ceiling bracket and die-cast aluminium  $\,$ covering in corten, mat brass or micaceous grey polyacrylic paint.









# Technical drawing



### Polar diagram



<u>cd/klm</u> C0 - C180 - - - C90 - C270