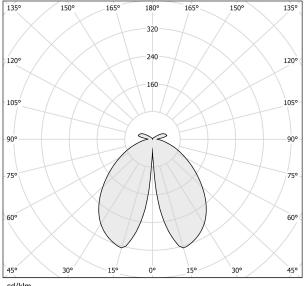

| SDCM 3                |
| SHOCK RESISTANCE RATING  | IK06                  |
| PACKING DIMENSIONS       | 27,0 x 35,0 x 22,0 cm |
|                          |                       |



Suspension lighting fixture for indoor or outdoor spaces, with direct light emission. Turned aluminium structure in corten, mat brass or micaceous grey polyacrylic paint.

Transparent silicone gaskets.

Screen in partially mat cast glass.

Aluminium closing disk in polyacrylic paint.

Nickelled brass M12 cable gland.

Stainless steel screws.

3m (118,7") long suspension and power cable in neoprene.

Power canopy with galvanized sheet metal ceiling bracket and die-cast aluminium  $\,$ covering in corten, mat brass or micaceous grey polyacrylic paint.









# Technical drawing



### Polar diagram



<u>cd/klm</u> C0 - C180 - - - C90 - C270