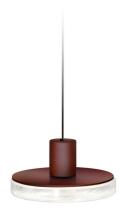

Suspension lighting fixture for indoor or outdoor spaces, with direct light emission. Turned aluminium structure in corten, mat brass or micaceous grey polyacrylic paint.

Transparent silicone gaskets.

Screen in partially mat cast glass.

Aluminium closing disk in polyacrylic paint.

Nickelled brass M12 cable gland.

Stainless steel screws.

3m (118,7") long suspension and power cable in neoprene.

Power canopy with galvanized sheet metal ceiling bracket and die-cast aluminium  $\,$ covering in corten, mat brass or micaceous grey polyacrylic paint.