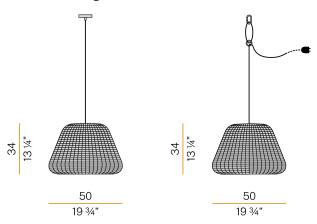

|
| PACKING DIMENSIONS       | 0,0 x 0,0 x 0,0 cm                                                |













Suspension lighting fixture for outdoor spaces, with direct and indirect light emission.  $Turned\ aluminium\ structure\ in\ metallized\ brown\ polyacrylic\ paint.$ 

Silicone gasket.

Transparent polycarbonate diffuser.

Lampshade in hand-woven synthetic rattan available in brown.

Nickelled brass M12 cable gland.

Suspension kit with transparent silicone o-ring and snap link.

Equipped with a 4,5m (177,2") long orange polyure than e power cable with plug.  $\label{prop:continuous} \mbox{Equipped with canopy for in-ceiling installation, with galvanized sheet metal bracket}$ and turned aluminium covering in white or metallized brown polyacrylic paint.

## **Technical drawing**