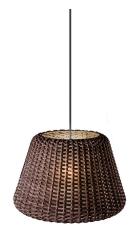

Suspension lighting fixture for outdoor spaces, with direct and indirect light emission.  $Turned\ aluminium\ structure\ in\ metallized\ brown\ polyacrylic\ paint.$ 

Silicone gasket.

Transparent polycarbonate diffuser.

Lampshade in hand-woven synthetic rattan available in brown.

Nickelled brass M12 cable gland.

Suspension kit with transparent silicone o-ring and snap link.

Equipped with a 4,5m (177,2") long orange polyure than e power cable with plug.  $\label{prop:continuous} \mbox{Equipped with canopy for in-ceiling installation, with galvanized sheet metal bracket}$ and turned aluminium covering in white or metallized brown polyacrylic paint.